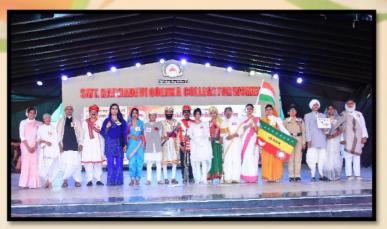

### शिवराज्याभिषेक सोहळा देखावा ठरला आकर्षण

देखावा ठरेला आक्रवणे
'शिवराज्याभिषेक सोहळा'
देखावा यात महाविद्यालयातील प्राध्यापक शिक्षकेतर कर्मचारी आणि विद्यार्थिनी असे ४५ जणांनी सहभाग नोंदविला. या देखाव्याची संकल्पना, दिष्टर्शन थिक्षकेतर कर्मचारी मनोहर गिन्हे यांची होती. अरवारूढ शिवाजी महाराजांचे आगमन, राजमाता जिजाऊ, तानाजी, मावळे आणि गावकरी या सर्वाची वेषभूषा आणि अभिनयाने उपस्थितांची मने जिंकली.

### शिवराज्याभिषेक देखावा आकर्षण

स्नेहसंमेलनात शिवराज्याभिषेक सोहळ्याचा देखावा महाविद्यालयातील प्राध्यापक, शिक्षकेतर कर्मचारी व विद्यार्थिनी असे 45 जणांनी सादर केला. सदर देखाव्याची संकल्पना, दिग्दर्शन शिक्षकेतर कर्मचारी मनोहर गिन्हे यांची होती. अश्वारूढ शिवाजी महाराजांचे आगमन, राजमाता जिजाऊ, तानाजी, मावळे आणि गावकरी या सर्वांची वेषभूषा आणि अभिनयाने उपस्थितांची मने जिंकली.