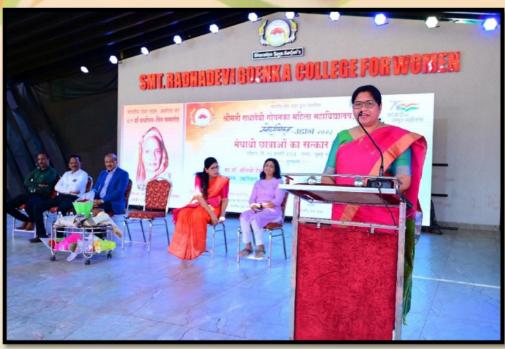

# ध्येय निश्चित करून त्यासाठी कठोर मेहनत करा : मालधुरे

### 🔷 अकोला, २० फेब्रुवारी

राधादेवी गोयनका महिला महाविद्यालयात 'स्वातंत्र्याचा अमृत महोत्सव' या धीमवर आधारित उडान-२०२३ दोन दिवसीय स्नेहसंमेलनाचा समारोपीय सोहळा रविवार, १९ फेब्रुवारी रोजी करण्यात आला.

प्रारंभी महाविद्यालयात २०२२-२३ या शैक्षणिक सत्रात शिक्षण. खेळ, सांस्कृतिक आणि सामाजिक क्षेत्रात उल्लेखनीय कार्य करणाऱ्या गुणवंत प्राध्यापक, विद्यार्थी यांच्या सत्कार सोहळचाचे आयोजन करण्यात आले होते. सोहळ्याला पाहुणे अमरावती विद्यापीठाच्या उपकुलसचिव मीनल मालधुरे, मंजुषा जोशी, क्षेत्रीय समन्वयक एस.बी.आय., सोनिया अत्री, मुख्य प्रबंधक, एस.बी.आय., भारतीय सेवा सदनचे अध्यक्ष दिलीपराज गोयनका, प्राचार्या डॉ. चारूशिला रूमाते, उपप्राचार्य मा. डॉ. अंबादास पांडे, स्नेहसंमेलन समन्वयक मा. प्रा. ललित भट्टी उपस्थित होते.

स्नेह संमेलनातील एक क्षण

सांगितले. यावेळी मालधुरे यांनी आपल्या मनोगतातून माताजी राधादेवी गोयनका याच्या कार्याता उजाळा देला. विद्यार्थिनींनी विद्यापीठाच्या विविध स्टार्टअप योजनांचा लाभ घेऊन आत्मनिर्भर व्हावे. तसेच ध्येय निश्चित करून त्यासाठी कठोर मेहनत करावी, असे आवाहन केले

मंजुषा जोशी यांनी आपल्या मार्गदर्शनपर भाषणातून उडान या यीमप्रमाणे उंच भरारी घ्यावी. तसेच आपल्या आवडीच थावाहन त्यांनी करावे, असे आवाहन त्यांनी विद्यार्थ्यांना केले.

यावेळी सर्व गुणवंत प्राध्यापक आणि विद्यार्थ्यांचा सत्कार मालधुरे यांच्या हस्ते करण्यात आला. गुणवंत विद्यार्थ्यांना रोख, प्रमाणपत्र व स्मृतिचिन्ह प्रदान करण्यात आले. आदिती अवचार ही प्रेरणा पुरस्काराची मानकरी ठरली. यावेळी शैक्षणिक आणि सामाजिक क्षेत्रात विरोष कामगिरी करणाऱ्या आजी-माजी विद्यार्थिनींचा विशेष पुरस्कार देऊन सत्कार करण्यात आला. शैक्षणिक मंजुषा सोलव, राजकीय प्रेमा सराटे (सरपंच), मेघा जाधव, प्रेरणा डोंगरे, अंजली विश्वकर्मा, नंदिनी कात्रे यांना सन्मानित करण्यात आले.