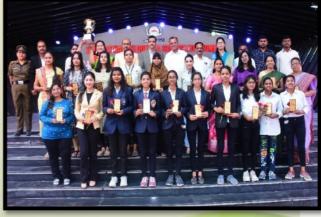

After keynote address, most awaited moment was felicitation of meritorious students and declaration of the most prestigious award – "Vimladevi – Student of the Year Award." The Award is given to the Final year student from any faculty excelling in various parameters such as academic excellence, proactive participation in extra and co-curricular activities, holistic behaviour, regularity, punctuality, laurels for the college and other things. Mr. Ravindrakumarji Goenka, the Vice-President of BSS, firstly stated the history and objective of the award and then declared the award. Due to Pandemic, the process of the selection of the award of 2021-22 was fulfilled but it was not given. Hence, this year "Vimladevi – Student of the Year Award" 2021-22 was given Ms. Divya Pillai. And also "Vimladevi – Student of the Year Award" 2022-23 was given to B. Com II year student Ms. Khushi Khatri and other two students who stood in final three nominations were Ms. Ms. Mrunmai Awandekar of B. Com. III and Ms. Meghana P. Bhagat of B. Sc Final year. The award consists of a Running Trophy and a cash prize of Rs. 5000/- Thereafter

T E meritorious students Ms. Shagutta Javed Khan, Ms. Srushti V. Nafde, Ms. Dhanshree H. Malpani, Ms. Shweta S. Gite, Ms. Devyani V. Jakate, Ms. Meghna P. Pimputkar, Ms. Isha N. Pradhan, Ms. Manjusha R. Ingle, Ms. Shambhavi A. Khare, Ms. Priyanka H. Chavhan, Ms. Anjali S. Kukareja, Ms. Vijaya Ghope, Ms. Simran C. Gurbani, and Ms. Gayatri V. Dhobale were felicitated by the Chief guests.