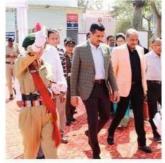

# रनेह्संमेलन विद्यार्थ्यांच्या स्वप्नपूर्ततेसाठी सहायक – घुगे

। अकोला, दि. १८।

स्थानिक भारतीय सेवा अकोलाद्वारा संचालित शीमती राधादेवी गोयनका महिला महाविद्यालयाच्या दोन दिवसीय स्नेहसंमेलनाचे उद्घाटन शनिवार, दि. १८ फेब्रुवारी २०२३ रोजी संदीप घ्गे, जिल्हा पोलिस अधीक्षक, यांच्या हस्ते करण्यात आले.

# स्नेहसंमेलन विद्यार्थ्यांच्या स्वप्नपूर्ततेकरिता सहायक : संदीप घुगे

अकोला, दि. १९ (प्रतिनिधी)

भारतीय सेवा सदन अकोलाद्वारा संचालित श्रीमती राधादेवी गोयनका महिला महाविद्यालयाच्या दोन दिवसीय स्नेहसंमेलनाचे उद्घाटन १८ फेब्रुवारी रोजी संदीप घुगे, जिल्हा पोलिस अधीक्षक, अकोला यांच्या हस्ते करण्यात आले.

### अकोला, १९ फेब्रुवारी

राधादेवी गोयनका महिला महाविद्यालयाच्या दोन दिवसीय स्नेहसंमेलनाचे उद्घाटन शनिवार, १८ फेब्रुवारी रोजी जिल्हा पोलिस अधीक्षक संदीप घुगे यांच्या हस्ते करण्यात आले.

सर्वप्रथम उद्घाटक व प्रमुख पाहुण्यांच्या हस्ते माता सरस्वती, कलेचे आराध्य दैवत नटराज आणि माताजी राधादेवी गोयनका यांच्या प्रतिमांना हारार्पण करून पूजन व दीपप्रज्वलन करण्यात आले. यावेळी डॉ. विजय आळशी यांनी शारदा स्तवन गायिले. यानंतर राष्ट्रगीत गायनाने स्नेहसंमेलनास सुरुवात करण्यात आली. यावेळी भारतीय सेवा सदनचे अध्यक्ष दिलीपराज गोयनका, उपाध्यक्ष रवींद्रकुमार गोयनका, प्राचार्य डॉ. चारुशिला रूमाले, उपप्राचार्य मा. डॉ. अंबादास पांडे, स्नेहसंमेलन समन्वयक प्रा. ललित भट्टी उपस्थित होते.