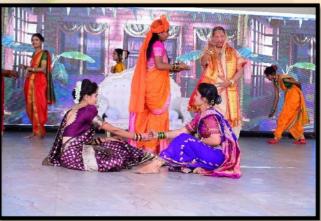

- Theme-based welcome dance by Ms. Amruta Joshi and her group and the Teacher Mentor was Dr. Dhanshree Pande.
- ➤ Best Drama was "Shiv Rajaybhishek" participated by Teachers and Students and directed by Shri Manohar Girhe and "Dr. Anandibai Joshi"

- was by Ms. Swara Shastri and Ms. Shivagi Naik and Teacher Mentor was Prof. Vidya Thakare.
- Best Mime was "Azadi Ka Amrut Mohtsav" by Bhavana Mahsale and B.

  A. III NSS group and the Teacher Mentor was Prof. Smita Devar.
- ➤ Best Group Dances were Ms. Sachi Khandare and NCC group and Ms. Avantika Baviskar and NSS group.
- ➤ Best Solo Dances theme-based was by were Ms. Shreya Jadhav, B.C.A. I and Ms. Vaibhavi Mankar and B. Com faculty group.
- ➤ Best Classical Dance was by Ms. Amruta Joshi and Ms. Shreya Jadhav.
- Fashion Show by FD Department.
- ➤ Karaoke Show by Prof. Vijay Alsi.
- Music Competition Singing Star RDG and Dance Competition Dancing Star RDG.
- Various Rounds of RDG Idol.

# **Cultural Expressions**

Following are the some excellent Theme-based dances and dramas;

#### **Cultural Expressions**

Historical play presented by teachers, staff and students

The event was appreciated by the honourable President, Shri Diliprajji Goenka and the Chief Guest Mrs. Minal Maldure.