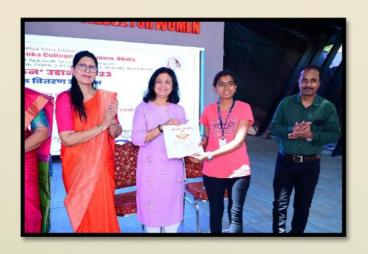

#### \* Poster, Painting, Slogan and Mehandi Competition

As a part of edu-tainment and with the objectives of boasting self-confidence, increasing leadership quality, brushing hidden qualities, creating interest in culture and arts and development of overall personality, Poster, Painting, Slogan and Mehandi competition was arranged on 10<sup>th</sup> February 2023. Dr. Nibha Upadhay was the coordinator of the committee and Dr. Ujwala Bajpai, Dr. Rumale, Dr. Vidya Dhruv were the members of the committee. The committee got the valuable assistance of students like Rani Pali, Divya Chouhan etc. The theme of the competition was the theme of the Gathering – that is "Azadi Ka Amrut Mohtsav". Twenty-Three students in Poster and Painting, ten students in Slogan and twelve students in Mehandi took part in the competitions. Judges of these competitions were – Dr. Sanjay Vite and Prof. Lalit Bhatti and Ms. Divya Sharma and Prof. Shital Chandak for Mehandi Competition. The following were the winners of the competitions:

# **Poster Competition**

- 1) Ms. Raziya Khan
- 2) Ms. Prerna Dongre
- 3) Ms. Shivani Kangate

# **A** Painting Competition

- 1) Ms. Janvi Borde
- 2) Ms. Prerna Mirajmle

- 3) Ms. Shobha Gone
  - **Slogan Competition**
- 1) Ms. Shraddha Surwade
- 2) Ms. Pranali Gawali
  - **❖** Mehandi Competition
- 1) Ms. Pratisha Yewale
- 2) Ms. Meghana Bhagat
- 3) Ms. Vaisnavi Chawada

These Competitions were appreciated by the President and the Principal.