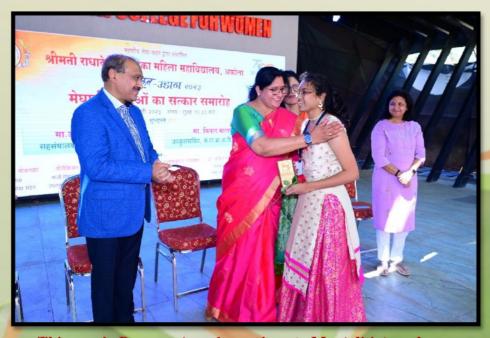

After keynote address, most awaited moment was felicitation of meritorious students and declaration of the most prestigious award – "Vimladevi – Student of the Year Award." The Award is given to the Final year student from any faculty excelling in various parameters such as academic excellence, proactive participation in extra and co-curricular activities, holistic behaviour, regularity, punctuality, laurels for the college and other things. Mr. Ravindrakumarji Goenka, the Vice-President of BSS, firstly stated the history and objective of the award and then declared the award. Due to Pandemic, the process of the selection of the award of 2021-22 was fulfilled but it was not given. Hence, this year "Vimladevi – Student of the Year Award" 2021-22 was given Ms. Divya Pillai. And also "Vimladevi – Student of the Year Award" 2022-23 was given to B. Com II year student Ms. Khushi Khatri and other two students who stood in final three nominations were Ms. Ms. Mrunmai Awandekar of B. Com. III and Ms. Meghana P. Bhagat of B. Sc Final year. The award consists of a Running Trophy and a cash prize of Rs. 5000/- Thereafter

**Keynote Address** 

Keynote Address of Hon'ble Mr. Sandeep Ghuge, DSP, Akola

Felicitation of Ms.Divya Pilai with Late Vimla Devi Goenka – Student of the Year Award 2021-22 by dignitaries.

Felicitation of Ms.Khushi Khatri with Late Vimla Devi Goenka – Student of the Year Award 2022-23 by dignitaries.