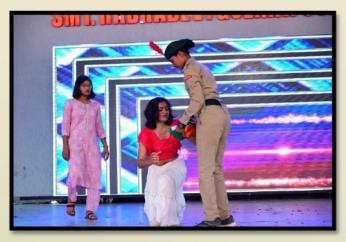

### शिवराज्याभिषेक सोहळा देखावा ठरला आकर्षण

देखावा ठरेला आक्रवणे
'शिवराज्याभिषेक सोहळा'
देखावा यात महाविद्यालयातील प्राध्यापक शिक्षकेतर कर्मचारी आणि विद्यार्थिनी असे ४५ जणांनी सहभाग नोंदविला. या देखाव्याची संकल्पना, दिष्टर्शन थिक्षकेतर कर्मचारी मनोहर गिन्हे यांची होती. अरवारूढ शिवाजी महाराजांचे आगमन, राजमाता जिजाऊ, तानाजी, मावळे आणि गावकरी या सर्वाची वेषभूषा आणि अभिनयाने उपस्थितांची मने जिंकली.

### शिवराज्याभिषेक देखावा आकर्षण

स्नेहसंमेलनात शिवराज्याभिषेक सोहळ्याचा देखावा महाविद्यालयातील प्राध्यापक, शिक्षकेतर कर्मचारी व विद्यार्थिनी असे 45 जणांनी सादर केला. सदर देखाव्याची संकल्पना, दिग्दर्शन शिक्षकेतर कर्मचारी मनोहर गिन्हे यांची होती. अश्वारूढ शिवाजी महाराजांचे आगमन, राजमाता जिजाऊ, तानाजी, मावळे आणि गावकरी या सर्वांची वेषभूषा आणि अभिनयाने उपस्थितांची मने जिंकली.