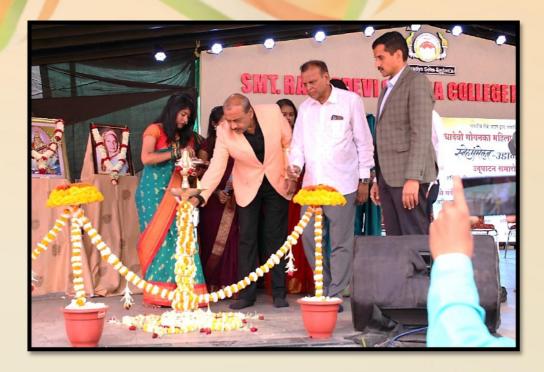

#### Inaugural Function

2

An inauguration of the Annual Gathering was on 18<sup>th</sup> February 2023 at 10.30 a.m. Honourable Sandeepji Ghuge, District Superintendent of Police, Akola, was given Guard of Honour by NSS Unit under guidance of Lieutenant Ms. Shweta Mendhe and honourable guest offered floral offerings to the idol of Honourable Founder President of *Bharatiya Seva Sadan*, late Mataji Radhadeviji Goenka. Thereafter honourable Sandeepji Ghuge, and in house dignitaries honourable President BSS Shriman Diliprajji Goenka, the Secretary Shriman Alokkumarji Goenka and the Principal Dr. Charushila Rumale, the Vice-Principal Dr. Ambadas Pande inaugurated Annual Gathering "Uddan-2023" by lighting holy lamp giving the message of – *Tamasoma Jyotrigamaya* – the onward march of RDG towards illumination of Knowledge and Perfection. Traditional floral welcome was given to dignitaries which followed welcome through theme-based dance – "Mile Sur Mera Tumhara" – performed by Ms. Amaruta Joshi and her group giving the message of Patriotism, Happiness and Unity.