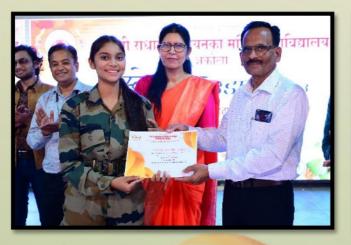

2023 at 11.30 a.m. Seventy Eight prizes were given to Eighty-six students excelling in academic and various realm of action. Dr. Archana Ambhore for qualifying Semi-Classical Exam conducted by AIR Nagpur, Dr. Vinod Khaire for his selection as a Valuer, Paper-Settter and Moderator of MPSC, Dr. Ravindra Mundre for his election as a Senate Member and his appointment as a member on Grievance Redressal Committee SGBAU, Amravati, Prof. Ajay Shingade for his selection as a Valuer, Paper-Setter and Moderator of MPPSC, Shri Ram Baheti for receiving Mahatma Jyotiba Phule State Level Award, Dr. Sanjay Vite, Dr. Sumedh Sagane, Dr. Sonal Kame, Dr. Zeenat Khan for acquiring Ph.D, Prof Vijay Alsi for published book, Lt. Shweta Mendhe for her selection on University Yoga and Best Cadet Committee were also felicitated. Prerna Pursakar was given to Ms. Aditi G. Awachar for her brave protest against her physical disability and getting victory over adverse circumstances and showing great courage. The honourable President, Mr. Diliprajji Goenka delivered a motivational speech. The principal Dr. Charushila Rumale elaborated the theme of "Aazadi Ka Amrut Mohtsav" and stated the college's endeavour for empowerment of girls. The ceremony was compeered by Dr. Swapnil Ingole. Prof. Ajay Shingade was the Coordinator of the Prize Distribution Committee and Dr. Radha Savjiyani, Prof. Pawan Mahajan, Dr. Vinod Chavhan, Shri Mahesh Toshniwal, Shri Sunil Diwnale, Shri Yogesh Baniat, Ms. Divya Sharma, and Mrs. Madhuri Pithalod were the members and worked hard for the success of the programme.

#### Prize Distribution - 19/02/2023

Felicitation of Teachers & Staff

Dr. Vijay Alsi

**Prof. Shweta Mendhe** 

Shri Ram Baheti

This year's Prerana Award was given to Ms. Aditi Awachar.