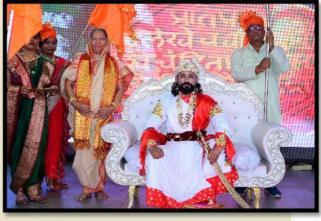

### शिवराज्याभिषेक सोहळा देखावा ठरला आकर्षण

देखावा ठरेला आक्रवणे
'शिवराज्याभिषेक सोहळा'
देखावा यात महाविद्यालयातील प्राध्यापक शिक्षकेतर कर्मचारी आणि विद्यार्थिनी असे ४५ जणांनी सहभाग नोंदविला. या देखाव्याची संकल्पना, दिष्टर्शन थिक्षकेतर कर्मचारी मनोहर गिन्हे यांची होती. अरवारूढ शिवाजी महाराजांचे आगमन, राजमाता जिजाऊ, तानाजी, मावळे आणि गावकरी या सर्वाची वेषभूषा आणि अभिनयाने उपस्थितांची मने जिंकली.

### शिवराज्याभिषेक देखावा आकर्षण

स्नेहसंमेलनात शिवराज्याभिषेक सोहळ्याचा देखावा महाविद्यालयातील प्राध्यापक, शिक्षकेतर कर्मचारी व विद्यार्थिनी असे 45 जणांनी सादर केला. सदर देखाव्याची संकल्पना, दिग्दर्शन शिक्षकेतर कर्मचारी मनोहर गिन्हे यांची होती. अश्वारूढ शिवाजी महाराजांचे आगमन, राजमाता जिजाऊ, तानाजी, मावळे आणि गावकरी या सर्वांची वेषभूषा आणि अभिनयाने उपस्थितांची मने जिंकली.