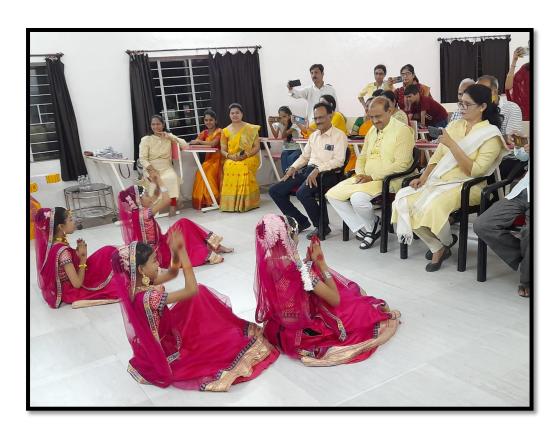

- Theme-based welcome dance by Ms. Amruta Joshi and her group and the Teacher Mentor was Dr. Dhanshree Pande.
- ➤ Best Drama was "Shiv Rajaybhishek" participated by Teachers and Students and directed by Shri Manohar Girhe and "Dr. Anandibai Joshi"

- was by Ms. Swara Shastri and Ms. Shivagi Naik and Teacher Mentor was Prof. Vidya Thakare.
- Best Mime was "Azadi Ka Amrut Mohtsav" by Bhavana Mahsale and B.

  A. III NSS group and the Teacher Mentor was Prof. Smita Devar.
- ➤ Best Group Dances were Ms. Sachi Khandare and NCC group and Ms. Avantika Baviskar and NSS group.
- ➤ Best Solo Dances theme-based was by were Ms. Shreya Jadhav, B.C.A. I and Ms. Vaibhavi Mankar and B. Com faculty group.
- ➤ Best Classical Dance was by Ms. Amruta Joshi and Ms. Shreya Jadhav.
- Fashion Show by FD Department.
- ➤ Karaoke Show by Prof. Vijay Alsi.
- Music Competition Singing Star RDG and Dance Competition Dancing Star RDG.
- Various Rounds of RDG Idol.

### शिवराज्याभिषेक सोहळा देखावा ठरला आकर्षण

देखावा ठरेला आक्रवणे
'शिवराज्याभिषेक सोहळा'
देखावा यात महाविद्यालयातील प्राध्यापक शिक्षकेतर कर्मचारी आणि विद्यार्थिनी असे ४५ जणांनी सहभाग नोंदविला. या देखाव्याची संकल्पना, दिष्टर्शन थिक्षकेतर कर्मचारी मनोहर गिन्हे यांची होती. अरवारूढ शिवाजी महाराजांचे आगमन, राजमाता जिजाऊ, तानाजी, मावळे आणि गावकरी या सर्वाची वेषभूषा आणि अभिनयाने उपस्थितांची मने जिंकली.