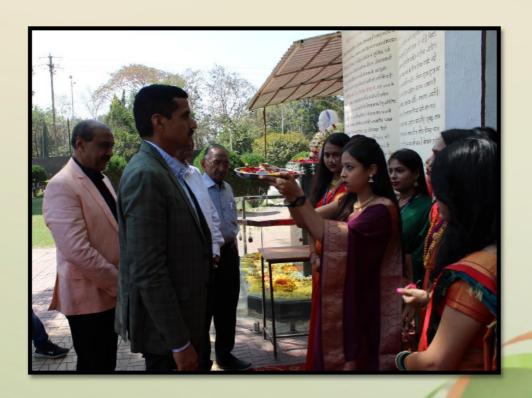

#### Inaugural Function

2

An inauguration of the Annual Gathering was on 18<sup>th</sup> February 2023 at 10.30 a.m. Honourable Sandeepji Ghuge, District Superintendent of Police, Akola, was given Guard of Honour by NSS Unit under guidance of Lieutenant Ms. Shweta Mendhe and honourable guest offered floral offerings to the idol of Honourable Founder President of *Bharatiya Seva Sadan*, late Mataji Radhadeviji Goenka. Thereafter honourable Sandeepji Ghuge, and in house dignitaries honourable President BSS Shriman Diliprajji Goenka, the Secretary Shriman Alokkumarji Goenka and the Principal Dr. Charushila Rumale, the Vice-Principal Dr. Ambadas Pande inaugurated Annual Gathering "Uddan-2023" by lighting holy lamp giving the message of – *Tamasoma Jyotrigamaya* – the onward march of RDG towards illumination of Knowledge and Perfection. Traditional floral welcome was given to dignitaries which followed welcome through theme-based dance – "Mile Sur Mera Tumhara" – performed by Ms. Amaruta Joshi and her group giving the message of Patriotism, Happiness and Unity.

#### **Guard of Honour and Traditional Welcome**

Warm welcome by NCC unit to Hon'ble Mr. Sandeep Ghuge, DSP, Akola

**Traditional Welcome of Guest** 

Floral Offerings to the auspicious presence of the founder President Hon'ble Radhadeviji Goenka alias Mataji.