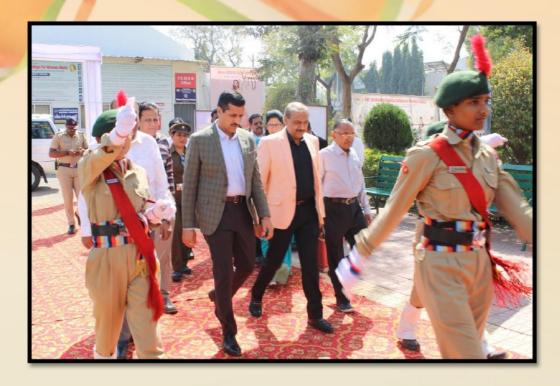

#### Inaugural Function

2

An inauguration of the Annual Gathering was on 18<sup>th</sup> February 2023 at 10.30 a.m. Honourable Sandeepji Ghuge, District Superintendent of Police, Akola, was given Guard of Honour by NSS Unit under guidance of Lieutenant Ms. Shweta Mendhe and honourable guest offered floral offerings to the idol of Honourable Founder President of *Bharatiya Seva Sadan*, late Mataji Radhadeviji Goenka. Thereafter honourable Sandeepji Ghuge, and in house dignitaries honourable President BSS Shriman Diliprajji Goenka, the Secretary Shriman Alokkumarji Goenka and the Principal Dr. Charushila Rumale, the Vice-Principal Dr. Ambadas Pande inaugurated Annual Gathering "Uddan-2023" by lighting holy lamp giving the message of – *Tamasoma Jyotrigamaya* – the onward march of RDG towards illumination of Knowledge and Perfection. Traditional floral welcome was given to dignitaries which followed welcome through theme-based dance – "Mile Sur Mera Tumhara" – performed by Ms. Amaruta Joshi and her group giving the message of Patriotism, Happiness and Unity.

#### **Guard of Honour and Traditional Welcome**

Warm welcome by NCC unit to Hon'ble Mr. Sandeep Ghuge, DSP, Akola

**Traditional Welcome of Guest** 

Floral Offerings to the auspicious presence of the founder President Hon'ble Radhadeviji Goenka alias Mataji.