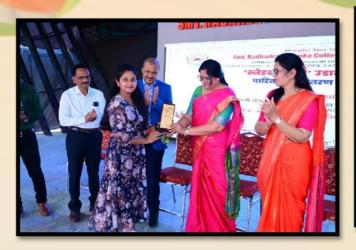

## **Prize Distribution Ceremony**

Our institution and the management always motivate and inspire students and staff. Meritorious students in different faculties and various subjects, outstanding students in sports, N.C.C. and the staff members for their various outstanding achievements were felicitated by the honourable chief guest Ms. Minal Maldhure, Deputy Registrar, Sant. Gadge Baba Amravati University, Amravati, Ms. Manjusha Joshi, District Coordinator, SBI, and Ms. Soniya Antri, Manager SBI, Akola and our in-house guest the President Mr. Diliprajji Goenka, the Secretary Mr. Alokkumarji Goenka and the principal Dr. Charushila Rumale and the vice-principal Dr. Ambadas Pande on 19th February

2023 at 11.30 a.m. Seventy Eight prizes were given to Eighty-six students excelling in academic and various realm of action. Dr. Archana Ambhore for qualifying Semi-Classical Exam conducted by AIR Nagpur, Dr. Vinod Khaire for his selection as a Valuer, Paper-Settter and Moderator of MPSC, Dr. Ravindra Mundre for his election as a Senate Member and his appointment as a member on Grievance Redressal Committee SGBAU, Amravati, Prof. Ajay Shingade for his selection as a Valuer, Paper-Setter and Moderator of MPPSC, Shri Ram Baheti for receiving Mahatma Jyotiba Phule State Level Award, Dr. Sanjay Vite, Dr. Sumedh Sagane, Dr. Sonal Kame, Dr. Zeenat Khan for acquiring Ph.D, Prof Vijay Alsi for published book, Lt. Shweta Mendhe for her selection on University Yoga and Best Cadet Committee were also felicitated. Prerna Pursakar was given to Ms. Aditi G. Awachar for her brave protest against her physical disability and getting victory over adverse circumstances and showing great courage. The honourable President, Mr. Diliprajji Goenka delivered a motivational speech. The principal Dr. Charushila Rumale elaborated the theme of "Aazadi Ka Amrut Mohtsav" and stated the college's endeavour for empowerment of girls. The ceremony was compeered by Dr. Swapnil Ingole. Prof. Ajay Shingade was the Coordinator of the Prize Distribution Committee and Dr. Radha Savjiyani, Prof. Pawan Mahajan, Dr. Vinod Chavhan, Shri Mahesh Toshniwal, Shri Sunil Diwnale, Shri Yogesh Baniat, Ms. Divya Sharma, and Mrs. Madhuri Pithalod were the members and worked hard for the success of the programme.

**Speeches of Eminent Persons** 

Ms. Minal Maldhure, Deputy Registrar, Sant. Gadge Baba Amravati University, Amravati, delivering her keynote speech in Prize-Distribution ceremony.

Ms. Manjusha Joshi, District Coordinator, SBI, delivering her speech in Prize-Distribution ceremony.