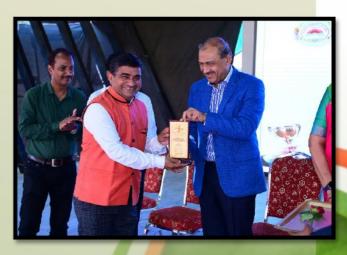

After keynote address, most awaited moment was felicitation of meritorious students and declaration of the most prestigious award – "Vimladevi – Student of the Year Award." The Award is given to the Final year student from any faculty excelling in various parameters such as academic excellence, proactive participation in extra and co-curricular activities, holistic behaviour, regularity, punctuality, laurels for the college and other things. Mr. Ravindrakumarji Goenka, the Vice-President of BSS, firstly stated the history and objective of the award and then declared the award. Due to Pandemic, the process of the selection of the award of 2021-22 was fulfilled but it was not given. Hence, this year "Vimladevi – Student of the Year Award" 2021-22 was given Ms. Divya Pillai. And also "Vimladevi – Student of the Year Award" 2022-23 was given to B. Com II year student Ms. Khushi Khatri and other two students who stood in final three nominations were Ms. Ms. Mrunmai Awandekar of B. Com. III and Ms. Meghana P. Bhagat of B. Sc Final year. The award consists of a Running Trophy and a cash prize of Rs. 5000/- Thereafter

## **Prize Distribution Ceremony**

Our institution and the management always motivate and inspire students and staff. Meritorious students in different faculties and various subjects, outstanding students in sports, N.C.C. and the staff members for their various outstanding achievements were felicitated by the honourable chief guest Ms. Minal Maldhure, Deputy Registrar, Sant. Gadge Baba Amravati University, Amravati, Ms. Manjusha Joshi, District Coordinator, SBI, and Ms. Soniya Antri, Manager SBI, Akola and our in-house guest the President Mr. Diliprajji Goenka, the Secretary Mr. Alokkumarji Goenka and the principal Dr. Charushila Rumale and the vice-principal Dr. Ambadas Pande on 19th February

2023 at 11.30 a.m. Seventy Eight prizes were given to Eighty-six students excelling in academic and various realm of action. Dr. Archana Ambhore for qualifying Semi-Classical Exam conducted by AIR Nagpur, Dr. Vinod Khaire for his selection as a Valuer, Paper-Settter and Moderator of MPSC, Dr. Ravindra Mundre for his election as a Senate Member and his appointment as a member on Grievance Redressal Committee SGBAU, Amravati, Prof. Ajay Shingade for his selection as a Valuer, Paper-Setter and Moderator of MPPSC, Shri Ram Baheti for receiving Mahatma Jyotiba Phule State Level Award, Dr. Sanjay Vite, Dr. Sumedh Sagane, Dr. Sonal Kame, Dr. Zeenat Khan for acquiring Ph.D, Prof Vijay Alsi for published book, Lt. Shweta Mendhe for her selection on University Yoga and Best Cadet Committee were also felicitated. Prerna Pursakar was given to Ms. Aditi G. Awachar for her brave protest against her physical disability and getting victory over adverse circumstances and showing great courage. The honourable President, Mr. Diliprajji Goenka delivered a motivational speech. The principal Dr. Charushila Rumale elaborated the theme of "Aazadi Ka Amrut Mohtsav" and stated the college's endeavour for empowerment of girls. The ceremony was compeered by Dr. Swapnil Ingole. Prof. Ajay Shingade was the Coordinator of the Prize Distribution Committee and Dr. Radha Savjiyani, Prof. Pawan Mahajan, Dr. Vinod Chavhan, Shri Mahesh Toshniwal, Shri Sunil Diwnale, Shri Yogesh Baniat, Ms. Divya Sharma, and Mrs. Madhuri Pithalod were the members and worked hard for the success of the programme.