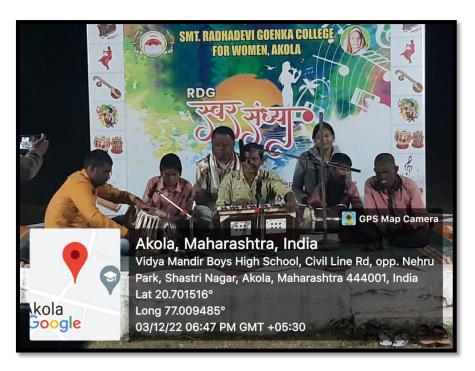

#### Singing Star of RDG and Dancing Star of RDG: -

With the perceptive of quality enhancement, skill-development and positive motivation of students, these awards are given by the honourable President Mr. Diliprajji Goenka. It was suggested by the President that in the panels of Judges for Singing Star RDG there should be three judges from students, probably the three finalists of Student of the Year along with other judges. This year this singing competition was taken in three rounds and the first round was on 09/02/2023 and second round was on 16/02/2023. Fifteen students participated in the First Round and the judges of the round were and Dr. Sumedh Sagane and Prof. D. Deshmukh and Prof. Sumant Ambuskar. Nine students were shortlisted for Second Round and the judges of the round were Prof. V. Bavaskar, and Prof. Vivek Chapke. Six students were selected for the Final Round and the judges for the round were Prof. A. Nimbalkar, and Shri Ravindra Kasbe. Final Round was on 19/02/2023 and Ms. Sanskruti Gawai was chosen as Singing Star RDG-2023, Ms. Radhika Ghatol was 1st Runner Up and Ms. Bhavana Mahsale was 2nd Runner Up. Dr. Archana Ambhore, HOD Music

Department, supervised the competition and it was compered by Ms. Sanika Tayade, the student of the department.

Dancing Star RDG-2023 was taken in three rounds. Its First Round was organized on 18/02/2023. Eighteen students participated in the competition. The judges of the First Round were Prof. Vidya Thakare, Shri. Ram Baheti, and Ms. Amruta Joshi. Ten contestants were shortlisted from first round and The Second Round was on 19/02/2023. Six contestants were shortlisted for Final Round and judges were the same of the first round. Final Round was on 19/02/2023 and the judges of the round were Ms. Amruta Joshi, Mrs. Shruti Kasbeker and Mrs. Masnisha Gawande. Ms. Shreya Jadhav, B.C.A. I was selected as Dancing Star RDG-2023 and Ms. Pratiksha Ingle – 1st Runner Up and Ms. Nisha Tambe B. A. I – 2nd Runner Up were selected respectively. Dr. Dhanshree Pande, the Coordinator of Cultural Committee, also coordinated the competition.