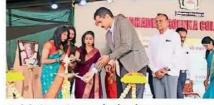

#### Inaugural Function

2

An inauguration of the Annual Gathering was on 18<sup>th</sup> February 2023 at 10.30 a.m. Honourable Sandeepji Ghuge, District Superintendent of Police, Akola, was given Guard of Honour by NSS Unit under guidance of Lieutenant Ms. Shweta Mendhe and honourable guest offered floral offerings to the idol of Honourable Founder President of *Bharatiya Seva Sadan*, late Mataji Radhadeviji Goenka. Thereafter honourable Sandeepji Ghuge, and in house dignitaries honourable President BSS Shriman Diliprajji Goenka, the Secretary Shriman Alokkumarji Goenka and the Principal Dr. Charushila Rumale, the Vice-Principal Dr. Ambadas Pande inaugurated Annual Gathering "Uddan-2023" by lighting holy lamp giving the message of – *Tamasoma Jyotrigamaya* – the onward march of RDG towards illumination of Knowledge and Perfection. Traditional floral welcome was given to dignitaries which followed welcome through theme-based dance – "Mile Sur Mera Tumhara" – performed by Ms. Amaruta Joshi and her group giving the message of Patriotism, Happiness and Unity.

After keynote address, most awaited moment was felicitation of meritorious students and declaration of the most prestigious award – "Vimladevi – Student of the Year Award." The Award is given to the Final year student from any faculty excelling in various parameters such as academic excellence, proactive participation in extra and co-curricular activities, holistic behaviour, regularity, punctuality, laurels for the college and other things. Mr. Ravindrakumarji Goenka, the Vice-President of BSS, firstly stated the history and objective of the award and then declared the award. Due to Pandemic, the process of the selection of the award of 2021-22 was fulfilled but it was not given. Hence, this year "Vimladevi – Student of the Year Award" 2021-22 was given Ms. Divya Pillai. And also "Vimladevi – Student of the Year Award" 2022-23 was given to B. Com II year student Ms. Khushi Khatri and other two students who stood in final three nominations were Ms. Ms. Mrunmai Awandekar of B. Com. III and Ms. Meghana P. Bhagat of B. Sc Final year. The award consists of a Running Trophy and a cash prize of Rs. 5000/- Thereafter