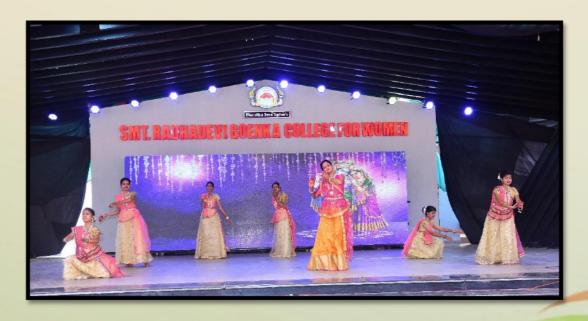

Each and every performance and programmes were outstanding because students put up their sincere efforts to exhibit their hidden talents and qualities and because Cultural Committee took sincere efforts in selection of the programmes and motivated and cooperated them. Performances reflecting the theme were excellent. Some memorable events were as follows; -

- Theme-based welcome dance by Ms. Amruta Joshi and her group and the Teacher Mentor was Dr. Dhanshree Pande.
- ➤ Best Drama was "Shiv Rajaybhishek" participated by Teachers and Students and directed by Shri Manohar Girhe and "Dr. Anandibai Joshi"

- was by Ms. Swara Shastri and Ms. Shivagi Naik and Teacher Mentor was Prof. Vidya Thakare.
- Best Mime was "Azadi Ka Amrut Mohtsav" by Bhavana Mahsale and B.

  A. III NSS group and the Teacher Mentor was Prof. Smita Devar.
- ➤ Best Group Dances were Ms. Sachi Khandare and NCC group and Ms. Avantika Baviskar and NSS group.
- ➤ Best Solo Dances theme-based was by were Ms. Shreya Jadhav, B.C.A. I and Ms. Vaibhavi Mankar and B. Com faculty group.
- ➤ Best Classical Dance was by Ms. Amruta Joshi and Ms. Shreya Jadhav.
- Fashion Show by FD Department.
- ➤ Karaoke Show by Prof. Vijay Alsi.
- Music Competition Singing Star RDG and Dance Competition Dancing Star RDG.
- Various Rounds of RDG Idol.