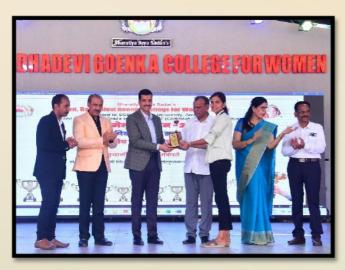

2023 at 11.30 a.m. Seventy Eight prizes were given to Eighty-six students excelling in academic and various realm of action. Dr. Archana Ambhore for qualifying Semi-Classical Exam conducted by AIR Nagpur, Dr. Vinod Khaire for his selection as a Valuer, Paper-Settter and Moderator of MPSC, Dr. Ravindra Mundre for his election as a Senate Member and his appointment as a member on Grievance Redressal Committee SGBAU, Amravati, Prof. Ajay Shingade for his selection as a Valuer, Paper-Setter and Moderator of MPPSC, Shri Ram Baheti for receiving Mahatma Jyotiba Phule State Level Award, Dr. Sanjay Vite, Dr. Sumedh Sagane, Dr. Sonal Kame, Dr. Zeenat Khan for acquiring Ph.D, Prof Vijay Alsi for published book, Lt. Shweta Mendhe for her selection on University Yoga and Best Cadet Committee were also felicitated. Prerna Pursakar was given to Ms. Aditi G. Awachar for her brave protest against her physical disability and getting victory over adverse circumstances and showing great courage. The honourable President, Mr. Diliprajji Goenka delivered a motivational speech. The principal Dr. Charushila Rumale elaborated the theme of "Aazadi Ka Amrut Mohtsav" and stated the college's endeavour for empowerment of girls. The ceremony was compeered by Dr. Swapnil Ingole. Prof. Ajay Shingade was the Coordinator of the Prize Distribution Committee and Dr. Radha Savjiyani, Prof. Pawan Mahajan, Dr. Vinod Chavhan, Shri Mahesh Toshniwal, Shri Sunil Diwnale, Shri Yogesh Baniat, Ms. Divya Sharma, and Mrs. Madhuri Pithalod were the members and worked hard for the success of the programme.