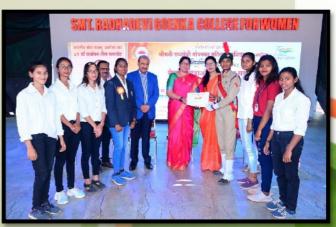

After keynote address, most awaited moment was felicitation of meritorious students and declaration of the most prestigious award – "Vimladevi – Student of the Year Award." The Award is given to the Final year student from any faculty excelling in various parameters such as academic excellence, proactive participation in extra and co-curricular activities, holistic behaviour, regularity, punctuality, laurels for the college and other things. Mr. Ravindrakumarji Goenka, the Vice-President of BSS, firstly stated the history and objective of the award and then declared the award. Due to Pandemic, the process of the selection of the award of 2021-22 was fulfilled but it was not given. Hence, this year "Vimladevi – Student of the Year Award" 2021-22 was given Ms. Divya Pillai. And also "Vimladevi – Student of the Year Award" 2022-23 was given to B. Com II year student Ms. Khushi Khatri and other two students who stood in final three nominations were Ms. Ms. Mrunmai Awandekar of B. Com. III and Ms. Meghana P. Bhagat of B. Sc Final year. The award consists of a Running Trophy and a cash prize of Rs. 5000/- Thereafter

T E meritorious students Ms. Shagutta Javed Khan, Ms. Srushti V. Nafde, Ms. Dhanshree H. Malpani, Ms. Shweta S. Gite, Ms. Devyani V. Jakate, Ms. Meghna P. Pimputkar, Ms. Isha N. Pradhan, Ms. Manjusha R. Ingle, Ms. Shambhavi A. Khare, Ms. Priyanka H. Chavhan, Ms. Anjali S. Kukareja, Ms. Vijaya Ghope, Ms. Simran C. Gurbani, and Ms. Gayatri V. Dhobale were felicitated by the Chief guests.