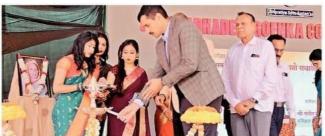

याप्रसंगी संत गाडगे बाबा अमरावती विद्यापीठात मेरीट आलेल्या गुणवंत विद्यार्थ्यांचा सत्कार घुगे यांच्या हस्ते करण्यात आला. गुणवंत विद्यार्थ्यांना रोख, प्रमाणत्र व स्मृतिचिन्ह प्रदान करण्यात आले. तसेच २०२१-२२ आणि २०२२-२३ या सत्राच्या 'स्टुडंट ऑफ द इयर' पुरस्कार प्राप्त विद्यार्थिनी क्. दिव्या पिल्लई (२०२१-२२) आणि क्. खुशी

खत्री (२०२२-२३) यांचा प्रत्येकी रोख ५००० रू. व फिरते स्मृतिचिन्ह व प्रमाणपत्र देऊन सत्कार करण्यात

यावेळी भारतीय सेवा सदनचे उपाध्यक्ष रवींद्रकमारजी मा. गोयनका यांनी सदर पुरस्कारामागील भूमिका विषद केली. बक्षीस वितरण कार्यक्रमकरिता समन्वय प्रा. अजय शिंगाडे, सदस्य डॉ. राधा सावजियानी, डॉ. विनोद चव्हाण, प्रा. स्वप्निल इंगोले (सूत्रसंचालन), शी. महेश तोष्णीवाल, सौ. माधरीताई पिठलोड-येरमले, शी. स्नील दिवनाले आणि कृ. दिव्या शर्मा यांनी परिश्रम घेतले.

दिव्या,खुशी सन्मानित

याप्रसंगी संत गाडगे बाबा अमरावती विद्यापीठात मेरीट आलेल्या गुणवंत

विद्यार्थ्यांचा सत्कार घुगे यांच्या हस्ते करण्यात आला. २०२१-२२ आणि २०२२-२३ या सत्राच्या 'स्टुडंट ऑफ द इयर' पुरस्कारप्राप्त विद्यार्थिनी दिव्या पिल्लई (२०२१-२२) आणि खुशी खत्री (२०२२-२३) यांचा प्रत्येकी रोख ५ हजार रूपये रोख, स्मृतिचिन्ह व प्रमाणपत्र देऊन सत्कार करण्यात आला.