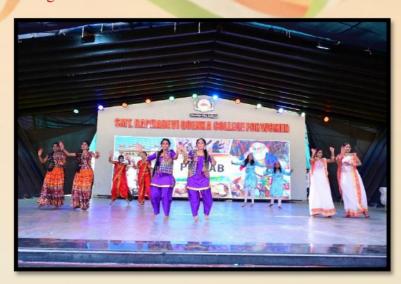

- Theme-based welcome dance by Ms. Amruta Joshi and her group and the Teacher Mentor was Dr. Dhanshree Pande.
- ➤ Best Drama was "Shiv Rajaybhishek" participated by Teachers and Students and directed by Shri Manohar Girhe and "Dr. Anandibai Joshi"

- was by Ms. Swara Shastri and Ms. Shivagi Naik and Teacher Mentor was Prof. Vidya Thakare.
- Best Mime was "Azadi Ka Amrut Mohtsav" by Bhavana Mahsale and B.

  A. III NSS group and the Teacher Mentor was Prof. Smita Devar.
- ➤ Best Group Dances were Ms. Sachi Khandare and NCC group and Ms. Avantika Baviskar and NSS group.
- ➤ Best Solo Dances theme-based was by were Ms. Shreya Jadhav, B.C.A. I and Ms. Vaibhavi Mankar and B. Com faculty group.
- ➤ Best Classical Dance was by Ms. Amruta Joshi and Ms. Shreya Jadhav.
- Fashion Show by FD Department.
- ➤ Karaoke Show by Prof. Vijay Alsi.
- Music Competition Singing Star RDG and Dance Competition Dancing Star RDG.
- Various Rounds of RDG Idol.