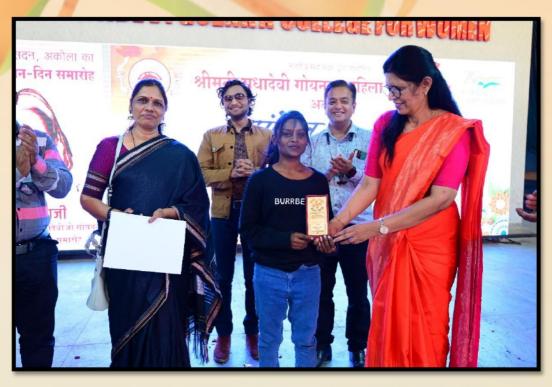

After keynote address, most awaited moment was felicitation of meritorious students and declaration of the most prestigious award – "Vimladevi – Student of the Year Award." The Award is given to the Final year student from any faculty excelling in various parameters such as academic excellence, proactive participation in extra and co-curricular activities, holistic behaviour, regularity, punctuality, laurels for the college and other things. Mr. Ravindrakumarji Goenka, the Vice-President of BSS, firstly stated the history and objective of the award and then declared the award. Due to Pandemic, the process of the selection of the award of 2021-22 was fulfilled but it was not given. Hence, this year "Vimladevi – Student of the Year Award" 2021-22 was given Ms. Divya Pillai. And also "Vimladevi – Student of the Year Award" 2022-23 was given to B. Com II year student Ms. Khushi Khatri and other two students who stood in final three nominations were Ms. Ms. Mrunmai Awandekar of B. Com. III and Ms. Meghana P. Bhagat of B. Sc Final year. The award consists of a Running Trophy and a cash prize of Rs. 5000/- Thereafter

**Keynote Address** 

Keynote Address of Hon'ble Mr. Sandeep Ghuge, DSP, Akola

Felicitation of Ms.Divya Pilai with Late Vimla Devi Goenka – Student of the Year Award 2021-22 by dignitaries.

Felicitation of Ms.Khushi Khatri with Late Vimla Devi Goenka – Student of the Year Award 2022-23 by dignitaries.