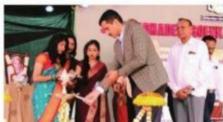

After keynote address, most awaited moment was felicitation of meritorious students and declaration of the most prestigious award – "Vimladevi – Student of the Year Award." The Award is given to the Final year student from any faculty excelling in various parameters such as academic excellence, proactive participation in extra and co-curricular activities, holistic behaviour, regularity, punctuality, laurels for the college and other things. Mr. Ravindrakumarji Goenka, the Vice-President of BSS, firstly stated the history and objective of the award and then declared the award. Due to Pandemic, the process of the selection of the award of 2021-22 was fulfilled but it was not given. Hence, this year "Vimladevi – Student of the Year Award" 2021-22 was given Ms. Divya Pillai. And also "Vimladevi – Student of the Year Award" 2022-23 was given to B. Com II year student Ms. Khushi Khatri and other two students who stood in final three nominations were Ms. Ms. Mrunmai Awandekar of B. Com. III and Ms. Meghana P. Bhagat of B. Sc Final year. The award consists of a Running Trophy and a cash prize of Rs. 5000/- Thereafter

**Keynote Address** 

Keynote Address of Hon'ble Mr. Sandeep Ghuge, DSP, Akola

Felicitation of Ms.Divya Pilai with Late Vimla Devi Goenka – Student of the Year Award 2021-22 by dignitaries.

Felicitation of Ms.Khushi Khatri with Late Vimla Devi Goenka – Student of the Year Award 2022-23 by dignitaries.