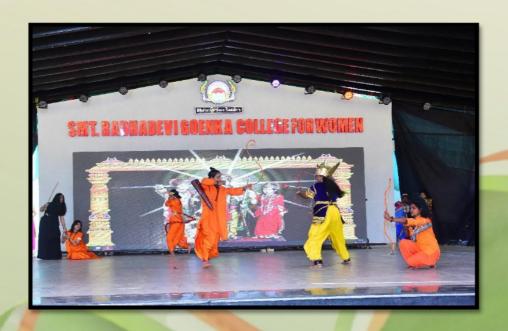

### शिवराज्याभिषेक सोहळा देखावा ठरला आकर्षण

देखावा ठरेला आक्रवणे
'शिवराज्याभिषेक सोहळा'
देखावा यात महाविद्यालयातील प्राध्यापक शिक्षकेतर कर्मचारी आणि विद्यार्थिनी असे ४५ जणांनी सहभाग नोंदविला. या देखाव्याची संकल्पना, दिष्टर्शन थिक्षकेतर कर्मचारी मनोहर गिन्हे यांची होती. अरवारूढ शिवाजी महाराजांचे आगमन, राजमाता जिजाऊ, तानाजी, मावळे आणि गावकरी या सर्वाची वेषभूषा आणि अभिनयाने उपस्थितांची मने जिंकली.

### शिवराज्याभिषेक देखावा आकर्षण

स्नेहसंमेलनात शिवराज्याभिषेक सोहळ्याचा देखावा महाविद्यालयातील प्राध्यापक, शिक्षकेतर कर्मचारी व विद्यार्थिनी असे 45 जणांनी सादर केला. सदर देखाव्याची संकल्पना, दिग्दर्शन शिक्षकेतर कर्मचारी मनोहर गिन्हे यांची होती. अश्वारूढ शिवाजी महाराजांचे आगमन, राजमाता जिजाऊ, तानाजी, मावळे आणि गावकरी या सर्वांची वेषभूषा आणि अभिनयाने उपस्थितांची मने जिंकली.