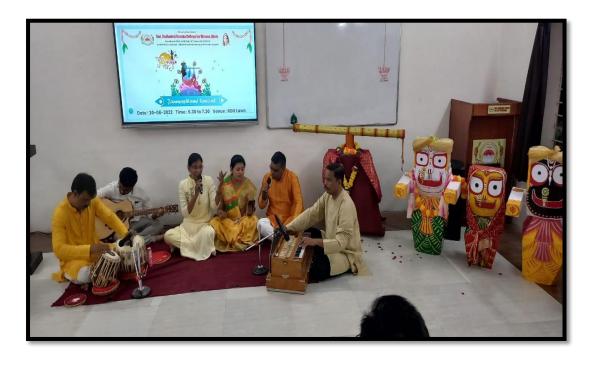

# **Cultural Expressions**

Following are the some excellent Theme-based dances and dramas;

#### **Cultural Expressions**

Historical play presented by teachers, staff and students

The event was appreciated by the honourable President, Shri Diliprajji Goenka and the Chief Guest Mrs. Minal Maldure.