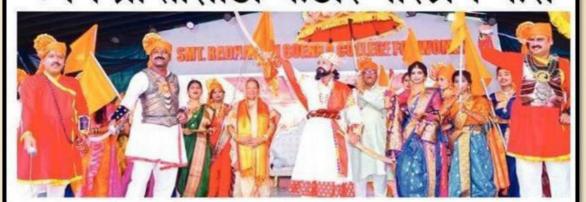

### शिवराज्याभिषेक सोहळा देखावा ठरला आकर्षण

देखावा ठरेला आक्रवणे
'शिवराज्याभिषेक सोहळा'
देखावा यात महाविद्यालयातील प्राध्यापक शिक्षकेतर कर्मचारी आणि विद्यार्थिनी असे ४५ जणांनी सहभाग नोंदविला. या देखाव्याची संकल्पना, दिष्टर्शन थिक्षकेतर कर्मचारी मनोहर गिन्हे यांची होती. अरवारूढ शिवाजी महाराजांचे आगमन, राजमाता जिजाऊ, तानाजी, मावळे आणि गावकरी या सर्वाची वेषभूषा आणि अभिनयाने उपस्थितांची मने जिंकली.

### शिवराज्याभिषेक देखावा आकर्षण

स्नेहसंमेलनात शिवराज्याभिषेक सोहळ्याचा देखावा महाविद्यालयातील प्राध्यापक, शिक्षकेतर कर्मचारी व विद्यार्थिनी असे 45 जणांनी सादर केला. सदर देखाव्याची संकल्पना, दिग्दर्शन शिक्षकेतर कर्मचारी मनोहर गिन्हे यांची होती. अश्वारूढ शिवाजी महाराजांचे आगमन, राजमाता जिजाऊ, तानाजी, मावळे आणि गावकरी या सर्वांची वेषभूषा आणि अभिनयाने उपस्थितांची मने जिंकली.