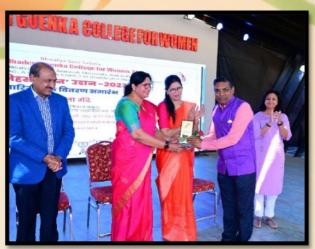

After keynote address, most awaited moment was felicitation of meritorious students and declaration of the most prestigious award – "Vimladevi – Student of the Year Award." The Award is given to the Final year student from any faculty excelling in various parameters such as academic excellence, proactive participation in extra and co-curricular activities, holistic behaviour, regularity, punctuality, laurels for the college and other things. Mr. Ravindrakumarji Goenka, the Vice-President of BSS, firstly stated the history and objective of the award and then declared the award. Due to Pandemic, the process of the selection of the award of 2021-22 was fulfilled but it was not given. Hence, this year "Vimladevi – Student of the Year Award" 2021-22 was given Ms. Divya Pillai. And also "Vimladevi – Student of the Year Award" 2022-23 was given to B. Com II year student Ms. Khushi Khatri and other two students who stood in final three nominations were Ms. Ms. Mrunmai Awandekar of B. Com. III and Ms. Meghana P. Bhagat of B. Sc Final year. The award consists of a Running Trophy and a cash prize of Rs. 5000/- Thereafter

**Keynote Address** 

Keynote Address of Hon'ble Mr. Sandeep Ghuge, DSP, Akola

Felicitation of Ms.Divya Pilai with Late Vimla Devi Goenka – Student of the Year Award 2021-22 by dignitaries.

Felicitation of Ms.Khushi Khatri with Late Vimla Devi Goenka – Student of the Year Award 2022-23 by dignitaries.