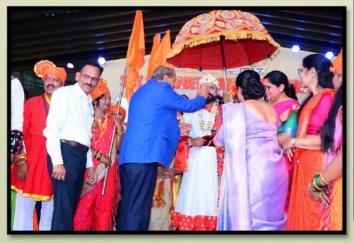

#### Inaugural Function

2

An inauguration of the Annual Gathering was on 18<sup>th</sup> February 2023 at 10.30 a.m. Honourable Sandeepji Ghuge, District Superintendent of Police, Akola, was given Guard of Honour by NSS Unit under guidance of Lieutenant Ms. Shweta Mendhe and honourable guest offered floral offerings to the idol of Honourable Founder President of *Bharatiya Seva Sadan*, late Mataji Radhadeviji Goenka. Thereafter honourable Sandeepji Ghuge, and in house dignitaries honourable President BSS Shriman Diliprajji Goenka, the Secretary Shriman Alokkumarji Goenka and the Principal Dr. Charushila Rumale, the Vice-Principal Dr. Ambadas Pande inaugurated Annual Gathering "Uddan-2023" by lighting holy lamp giving the message of – *Tamasoma Jyotrigamaya* – the onward march of RDG towards illumination of Knowledge and Perfection. Traditional floral welcome was given to dignitaries which followed welcome through theme-based dance – "Mile Sur Mera Tumhara" – performed by Ms. Amaruta Joshi and her group giving the message of Patriotism, Happiness and Unity.

#### **Guard of Honour and Traditional Welcome**

Warm welcome by NCC unit to Hon'ble Mr. Sandeep Ghuge, DSP, Akola

**Traditional Welcome of Guest** 

Floral Offerings to the auspicious presence of the founder President Hon'ble Radhadeviji Goenka alias Mataji.