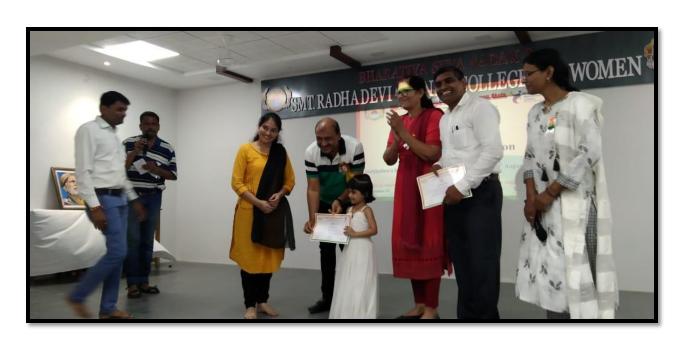

After keynote address, most awaited moment was felicitation of meritorious students and declaration of the most prestigious award – "Vimladevi – Student of the Year Award." The Award is given to the Final year student from any faculty excelling in various parameters such as academic excellence, proactive participation in extra and co-curricular activities, holistic behaviour, regularity, punctuality, laurels for the college and other things. Mr. Ravindrakumarji Goenka, the Vice-President of BSS, firstly stated the history and objective of the award and then declared the award. Due to Pandemic, the process of the selection of the award of 2021-22 was fulfilled but it was not given. Hence, this year "Vimladevi – Student of the Year Award" 2021-22 was given Ms. Divya Pillai. And also "Vimladevi – Student of the Year Award" 2022-23 was given to B. Com II year student Ms. Khushi Khatri and other two students who stood in final three nominations were Ms. Ms. Mrunmai Awandekar of B. Com. III and Ms. Meghana P. Bhagat of B. Sc Final year. The award consists of a Running Trophy and a cash prize of Rs. 5000/- Thereafter

T E meritorious students Ms. Shagutta Javed Khan, Ms. Srushti V. Nafde, Ms. Dhanshree H. Malpani, Ms. Shweta S. Gite, Ms. Devyani V. Jakate, Ms. Meghna P. Pimputkar, Ms. Isha N. Pradhan, Ms. Manjusha R. Ingle, Ms. Shambhavi A. Khare, Ms. Priyanka H. Chavhan, Ms. Anjali S. Kukareja, Ms. Vijaya Ghope, Ms. Simran C. Gurbani, and Ms. Gayatri V. Dhobale were felicitated by the Chief guests.