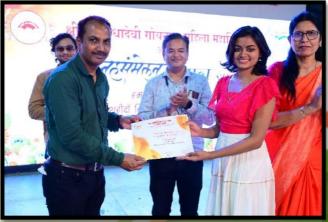

#### **RDG Dancing Star - 2023**

Final Rounds and its result.

Ms. Shreya Jadhav

Ms. Pratiksha Ingle

Ms. Nisha Tambe

Felicitation of Ms. Shreya Jadhav as RDG Dancing Star 2023

Felicitation of Ms. Pratiksha Ingle First Runner Up and Ms. Nisha Tambe Second Runner up as RDG Dancing Star 2023

Department, supervised the competition and it was compered by Ms. Sanika Tayade, the student of the department.

Dancing Star RDG-2023 was taken in three rounds. Its First Round was organized on 18/02/2023. Eighteen students participated in the competition. The judges of the First Round were Prof. Vidya Thakare, Shri. Ram Baheti, and Ms. Amruta Joshi. Ten contestants were shortlisted from first round and The Second Round was on 19/02/2023. Six contestants were shortlisted for Final Round and judges were the same of the first round. Final Round was on 19/02/2023 and the judges of the round were Ms. Amruta Joshi, Mrs. Shruti Kasbeker and Mrs. Masnisha Gawande. Ms. Shreya Jadhav, B.C.A. I was selected as Dancing Star RDG-2023 and Ms. Pratiksha Ingle – 1st Runner Up and Ms. Nisha Tambe B. A. I – 2nd Runner Up were selected respectively. Dr. Dhanshree Pande, the Coordinator of Cultural Committee, also coordinated the competition.