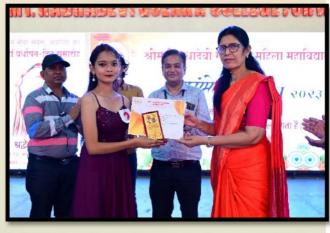

#### **RDG Idol - 2023**

Following are the different rounds of the competition

Centre - RDG-Idol 2023 Ms. Khushi Chomwal, Left - Ms. Shreya Jadhav First Runner Up, Right - Ms. Sameksha Mehsare Second Runner up

- Ms. Khushi Chomwal as RDG Idol- 2023.
- Ms. Samiksha Mehsare as First Runner up.
- Ms. Shreya Jadhav Second Runner up.

2