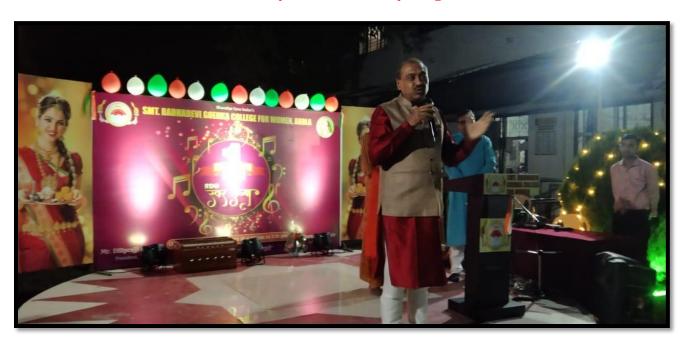

Then Mr. Diliprajji Goenka, the President of Bharatiya Seva Sadan, delivered his inspirational speech emphasising glory of India, and the role a woman in shaping Indian society. He laid stress on economic independence of girl students and enumerated new initiatives of the year and his future plans to empower students. It was followed by the report-presentation of the Principal,

Most memorable and outstanding moment was the keynote address of inaugural guest honourable Sandeepji Ghuge, (IPS) District Superintendent of Police, Akola, who took away entire attention of the audience by his charismatic style of speech and his thought provoking and revolutionary ideas about youth. He expressed his belief on the ideal and said that we must respect diversity and maintain Unity. He also praised the efforts the management taking for the welfare of the students and appreciated Annual Day event and opined that such events are helpful to students in realizing their dreams and goals.