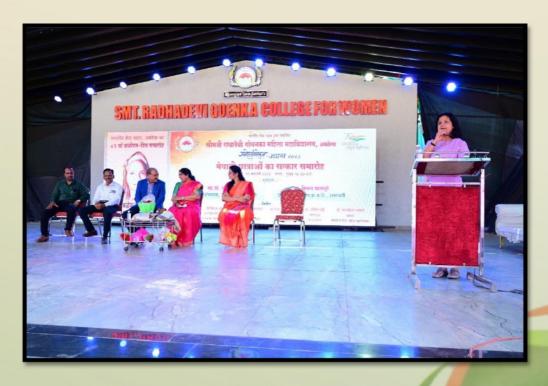

#### Inaugural Function

2

An inauguration of the Annual Gathering was on 18<sup>th</sup> February 2023 at 10.30 a.m. Honourable Sandeepji Ghuge, District Superintendent of Police, Akola, was given Guard of Honour by NSS Unit under guidance of Lieutenant Ms. Shweta Mendhe and honourable guest offered floral offerings to the idol of Honourable Founder President of *Bharatiya Seva Sadan*, late Mataji Radhadeviji Goenka. Thereafter honourable Sandeepji Ghuge, and in house dignitaries honourable President BSS Shriman Diliprajji Goenka, the Secretary Shriman Alokkumarji Goenka and the Principal Dr. Charushila Rumale, the Vice-Principal Dr. Ambadas Pande inaugurated Annual Gathering "Uddan-2023" by lighting holy lamp giving the message of – *Tamasoma Jyotrigamaya* – the onward march of RDG towards illumination of Knowledge and Perfection. Traditional floral welcome was given to dignitaries which followed welcome through theme-based dance – "Mile Sur Mera Tumhara" – performed by Ms. Amaruta Joshi and her group giving the message of Patriotism, Happiness and Unity.

Then Mr. Diliprajji Goenka, the President of Bharatiya Seva Sadan, delivered his inspirational speech emphasising glory of India, and the role a woman in shaping Indian society. He laid stress on economic independence of girl students and enumerated new initiatives of the year and his future plans to empower students. It was followed by the report-presentation of the Principal,

Dr. Charushila Rumale highlighting the onward progress of the college and success stories of students and staff. In his simple and meek style, she presented noteworthy events, achievements and activities of the last academic year. After that, again Ms. Amruta Joshi and her group presented an act through dance showing the culture of India.