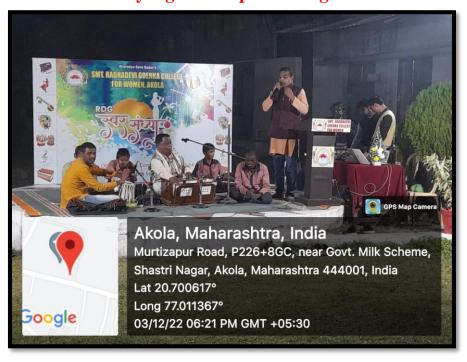

#### Singing Star of RDG and Dancing Star of RDG: -

With the perceptive of quality enhancement, skill-development and positive motivation of students, these awards are given by the honourable President Mr. Diliprajji Goenka. It was suggested by the President that in the panels of Judges for Singing Star RDG there should be three judges from students, probably the three finalists of Student of the Year along with other judges. This year this singing competition was taken in three rounds and the first round was on 09/02/2023 and second round was on 16/02/2023. Fifteen students participated in the First Round and the judges of the round were and Dr. Sumedh Sagane and Prof. D. Deshmukh and Prof. Sumant Ambuskar. Nine students were shortlisted for Second Round and the judges of the round were Prof. V. Bavaskar, and Prof. Vivek Chapke. Six students were selected for the Final Round and the judges for the round were Prof. A. Nimbalkar, and Shri Ravindra Kasbe. Final Round was on 19/02/2023 and Ms. Sanskruti Gawai was chosen as Singing Star RDG-2023, Ms. Radhika Ghatol was 1st Runner Up and Ms. Bhavana Mahsale was 2nd Runner Up. Dr. Archana Ambhore, HOD Music

Department, supervised the competition and it was compered by Ms. Sanika Tayade, the student of the department.

Dancing Star RDG-2023 was taken in three rounds. Its First Round was organized on 18/02/2023. Eighteen students participated in the competition. The judges of the First Round were Prof. Vidya Thakare, Shri. Ram Baheti, and Ms. Amruta Joshi. Ten contestants were shortlisted from first round and The Second Round was on 19/02/2023. Six contestants were shortlisted for Final Round and judges were the same of the first round. Final Round was on 19/02/2023 and the judges of the round were Ms. Amruta Joshi, Mrs. Shruti Kasbeker and Mrs. Masnisha Gawande. Ms. Shreya Jadhav, B.C.A. I was selected as Dancing Star RDG-2023 and Ms. Pratiksha Ingle – 1st Runner Up and Ms. Nisha Tambe B. A. I – 2nd Runner Up were selected respectively. Dr. Dhanshree Pande, the Coordinator of Cultural Committee, also coordinated the competition.