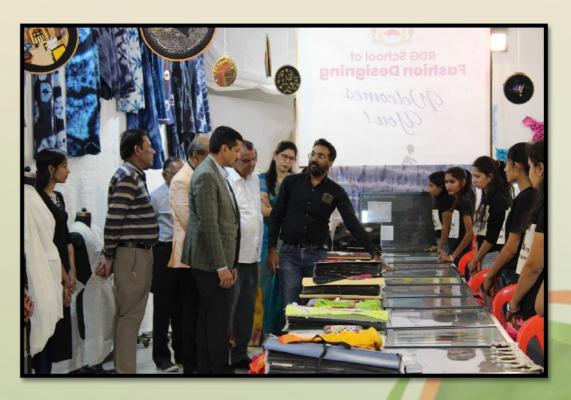

Dignitaries watching the Exhibition of Fashion Designing Department

In auguration-18/02/2023

Inauguration of Annual Day "Uddan – 2022-23" by Hon'ble Mr. Sandeep Ghuge, DSP, Akola

Welcome of Hon'ble Mr. Sandeep Ghuge, DSP, Akola, by the Hon'ble President Shri Diliprajji Goenka and Hon'ble the Vice-President, Shri Ravindraji Goenka.

#### **Fashion-Show**

By Fashion Designing Department under the aegis of Home-Science Department – Coordinator – Mr. Rajkumar Jivtani

Show Stopper of the Fashion Show – Miss Maharashtra Ms. Konika Walecha, motivating students regarding fashion designing as a career