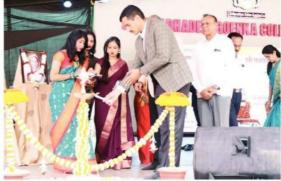

#### Inaugural Function

2

An inauguration of the Annual Gathering was on 18<sup>th</sup> February 2023 at 10.30 a.m. Honourable Sandeepji Ghuge, District Superintendent of Police, Akola, was given Guard of Honour by NSS Unit under guidance of Lieutenant Ms. Shweta Mendhe and honourable guest offered floral offerings to the idol of Honourable Founder President of *Bharatiya Seva Sadan*, late Mataji Radhadeviji Goenka. Thereafter honourable Sandeepji Ghuge, and in house dignitaries honourable President BSS Shriman Diliprajji Goenka, the Secretary Shriman Alokkumarji Goenka and the Principal Dr. Charushila Rumale, the Vice-Principal Dr. Ambadas Pande inaugurated Annual Gathering "Uddan-2023" by lighting holy lamp giving the message of – *Tamasoma Jyotrigamaya* – the onward march of RDG towards illumination of Knowledge and Perfection. Traditional floral welcome was given to dignitaries which followed welcome through theme-based dance – "Mile Sur Mera Tumhara" – performed by Ms. Amaruta Joshi and her group giving the message of Patriotism, Happiness and Unity.

After keynote address, most awaited moment was felicitation of meritorious students and declaration of the most prestigious award – "Vimladevi – Student of the Year Award." The Award is given to the Final year student from any faculty excelling in various parameters such as academic excellence, proactive participation in extra and co-curricular activities, holistic behaviour, regularity, punctuality, laurels for the college and other things. Mr. Ravindrakumarji Goenka, the Vice-President of BSS, firstly stated the history and objective of the award and then declared the award. Due to Pandemic, the process of the selection of the award of 2021-22 was fulfilled but it was not given. Hence, this year "Vimladevi – Student of the Year Award" 2021-22 was given Ms. Divya Pillai. And also "Vimladevi – Student of the Year Award" 2022-23 was given to B. Com II year student Ms. Khushi Khatri and other two students who stood in final three nominations were Ms. Ms. Mrunmai Awandekar of B. Com. III and Ms. Meghana P. Bhagat of B. Sc Final year. The award consists of a Running Trophy and a cash prize of Rs. 5000/- Thereafter