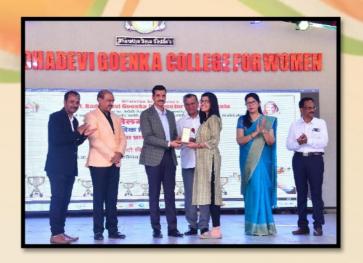

After keynote address, most awaited moment was felicitation of meritorious students and declaration of the most prestigious award – "Vimladevi – Student of the Year Award." The Award is given to the Final year student from any faculty excelling in various parameters such as academic excellence, proactive participation in extra and co-curricular activities, holistic behaviour, regularity, punctuality, laurels for the college and other things. Mr. Ravindrakumarji Goenka, the Vice-President of BSS, firstly stated the history and objective of the award and then declared the award. Due to Pandemic, the process of the selection of the award of 2021-22 was fulfilled but it was not given. Hence, this year "Vimladevi – Student of the Year Award" 2021-22 was given Ms. Divya Pillai. And also "Vimladevi – Student of the Year Award" 2022-23 was given to B. Com II year student Ms. Khushi Khatri and other two students who stood in final three nominations were Ms. Ms. Mrunmai Awandekar of B. Com. III and Ms. Meghana P. Bhagat of B. Sc Final year. The award consists of a Running Trophy and a cash prize of Rs. 5000/- Thereafter