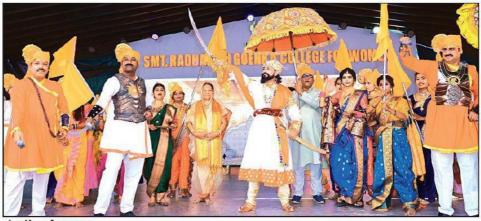

### शिवराज्याभिषेक सोहळा देखावा ठरला आकर्षण

देखावा ठरेला आक्रवणे
'शिवराज्याभिषेक सोहळा'
देखावा यात महाविद्यालयातील प्राध्यापक शिक्षकेतर कर्मचारी आणि विद्यार्थिनी असे ४५ जणांनी सहभाग नोंदविला. या देखाव्याची संकल्पना, दिष्टर्शन थिक्षकेतर कर्मचारी मनोहर गिन्हे यांची होती. अरवारूढ शिवाजी महाराजांचे आगमन, राजमाता जिजाऊ, तानाजी, मावळे आणि गावकरी या सर्वाची वेषभूषा आणि अभिनयाने उपस्थितांची मने जिंकली.

### शिवराज्याभिषेक देखावा आकर्षण

स्नेहसंमेलनात शिवराज्याभिषेक सोहळ्याचा देखावा महाविद्यालयातील प्राध्यापक, शिक्षकेतर कर्मचारी व विद्यार्थिनी असे 45 जणांनी सादर केला. सदर देखाव्याची संकल्पना, दिग्दर्शन शिक्षकेतर कर्मचारी मनोहर गिन्हे यांची होती. अश्वारूढ शिवाजी महाराजांचे आगमन, राजमाता जिजाऊ, तानाजी, मावळे आणि गावकरी या सर्वांची वेषभूषा आणि अभिनयाने उपस्थितांची मने जिंकली.