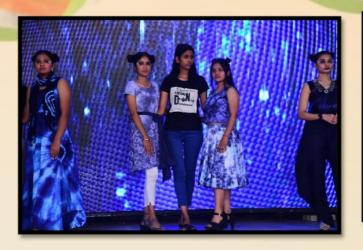

#### **Fashion-Show**

By Fashion Designing Department under the aegis of Home-Science Department – Coordinator – Mr. Rajkumar Jivtani

Show Stopper of the Fashion Show – Miss Maharashtra Ms. Konika Walecha, motivating students regarding fashion designing as a career

स्कूलच्या प्राचार्या डॉ. उषा वानखंडे, उपप्राचार्या श्वेता चोमवाल, महाविद्यालयातील प्राध्यापकवृंद,

विद्यार्थीनी आणि पालकवर्ग यांची उपस्थिती होती. गृहविज्ञान विभागातर्फ आरडीजी स्कूल ऑफ फॅशन डिझायनिंगच्या वस्त्र प्रदर्शनीचे उद्घाटन मा. घुगे यांच्या हस्ते करण्यात आले. विभाग प्रमुख डॉ. सोनल कामे आणि प्रा. राजकुमार जिवतानी यांच्या मार्गदर्शनात वस्त्र प्रदर्शनी व 'फॅशन शो' चे आयोजन करण्यात आले.स्नेहसंमेलन यशस्वी करण्याकरिता प्राचार्य डॉ. चासिशला समाले, उपप्राचार्य डॉ. अंबादास पांडे, उपप्राचार्य प्रा. परिमल मुजुमदार, स्नेहसंमेलन समन्वयक प्रा. लित भट्टी, प्राध्यापकट्टंद, शिक्षकेतर कर्मचारी, विद्यार्थिनी समिती परिश्रम घेत आहेत.