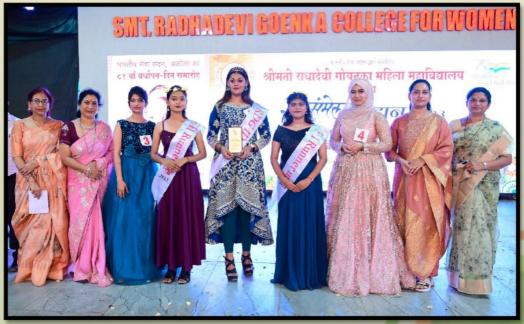

#### \* RDG Idol

2

Prof. Sneha Patil was the Coordinator of the Beauty-Brain Competition – RDG-Idol. The event was presented in three different rounds and each round had different parameters. There are twenty-one entries in the event. The theme of "Aazadi Ka Amrut Mohtsav" was reflected in the three rounds of the The first round was "Freedom Fighters of India" and here participants played the roles of freedom fighters and highlighted their contributions in freedom struggle. The judges of the First Round were Dr. Ujwala Bajpee, Dr. Vidya Dhrue, and Mr. Ram Baheti. Eleven participants were shortlisted out of twenty-one in the second round. The Second Round was the display of Changing Landscape of India. Here participants presented various dance forms of various states of India through the festivals. Five contestants were selected for the Final Round out of twenty. The Judges of the Second Round were Prof. Deshmukh, Prof. Zeenat Khan and Dr. Dhanshree Pande. The Final Round was the Question-Answer and Evening Gown Round. Various questions were asked to the contestants. The Judges of the Final Round were Dr. Sanjay Vite, Prof. Shital Chandak and Ms. Manisha Gawande. The result of the Competition was as follows; -

- Ms. Khushi Chomwal as RDG Idol- 2023.
- Ms. Samiksha Mehsare as First Runner up.
- Ms. Shreya Jadhav Second Runner up.

2

#### **RDG Idol - 2023**

Following are the different rounds of the competition

Centre - RDG-Idol 2023 Ms. Khushi Chomwal, Left - Ms. Shreya Jadhav First Runner Up, Right - Ms. Sameksha Mehsare Second Runner up