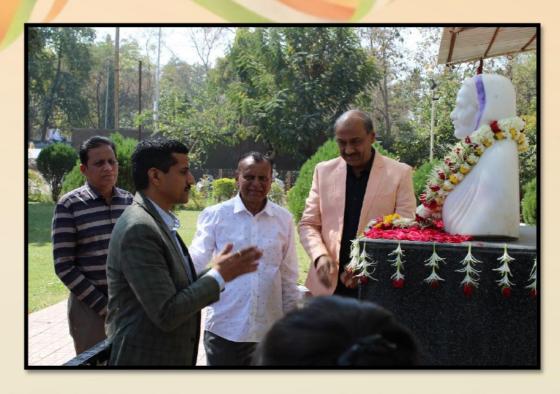

#### Inaugural Function

2

An inauguration of the Annual Gathering was on 18<sup>th</sup> February 2023 at 10.30 a.m. Honourable Sandeepji Ghuge, District Superintendent of Police, Akola, was given Guard of Honour by NSS Unit under guidance of Lieutenant Ms. Shweta Mendhe and honourable guest offered floral offerings to the idol of Honourable Founder President of *Bharatiya Seva Sadan*, late Mataji Radhadeviji Goenka. Thereafter honourable Sandeepji Ghuge, and in house dignitaries honourable President BSS Shriman Diliprajji Goenka, the Secretary Shriman Alokkumarji Goenka and the Principal Dr. Charushila Rumale, the Vice-Principal Dr. Ambadas Pande inaugurated Annual Gathering "Uddan-2023" by lighting holy lamp giving the message of – *Tamasoma Jyotrigamaya* – the onward march of RDG towards illumination of Knowledge and Perfection. Traditional floral welcome was given to dignitaries which followed welcome through theme-based dance – "Mile Sur Mera Tumhara" – performed by Ms. Amaruta Joshi and her group giving the message of Patriotism, Happiness and Unity.