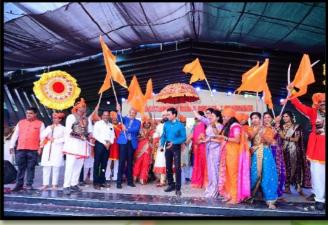

### शिवराज्याभिषेक सोहळा देखावा ठरला आकर्षण

देखावा ठरेला आक्रवणे
'शिवराज्याभिषेक सोहळा'
देखावा यात महाविद्यालयातील प्राध्यापक शिक्षकेतर कर्मचारी आणि विद्यार्थिनी असे ४५ जणांनी सहभाग नोंदविला. या देखाव्याची संकल्पना, दिष्टर्शन थिक्षकेतर कर्मचारी मनोहर गिन्हे यांची होती. अरवारूढ शिवाजी महाराजांचे आगमन, राजमाता जिजाऊ, तानाजी, मावळे आणि गावकरी या सर्वाची वेषभूषा आणि अभिनयाने उपस्थितांची मने जिंकली.

### शिवराज्याभिषेक देखावा आकर्षण

स्नेहसंमेलनात शिवराज्याभिषेक सोहळ्याचा देखावा महाविद्यालयातील प्राध्यापक, शिक्षकेतर कर्मचारी व विद्यार्थिनी असे 45 जणांनी सादर केला. सदर देखाव्याची संकल्पना, दिग्दर्शन शिक्षकेतर कर्मचारी मनोहर गिन्हे यांची होती. अश्वारूढ शिवाजी महाराजांचे आगमन, राजमाता जिजाऊ, तानाजी, मावळे आणि गावकरी या सर्वांची वेषभूषा आणि अभिनयाने उपस्थितांची मने जिंकली.