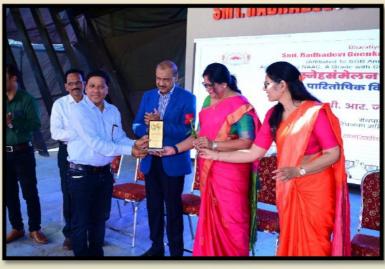

After keynote address, most awaited moment was felicitation of meritorious students and declaration of the most prestigious award – "Vimladevi – Student of the Year Award." The Award is given to the Final year student from any faculty excelling in various parameters such as academic excellence, proactive participation in extra and co-curricular activities, holistic behaviour, regularity, punctuality, laurels for the college and other things. Mr. Ravindrakumarji Goenka, the Vice-President of BSS, firstly stated the history and objective of the award and then declared the award. Due to Pandemic, the process of the selection of the award of 2021-22 was fulfilled but it was not given. Hence, this year "Vimladevi – Student of the Year Award" 2021-22 was given Ms. Divya Pillai. And also "Vimladevi – Student of the Year Award" 2022-23 was given to B. Com II year student Ms. Khushi Khatri and other two students who stood in final three nominations were Ms. Ms. Mrunmai Awandekar of B. Com. III and Ms. Meghana P. Bhagat of B. Sc Final year. The award consists of a Running Trophy and a cash prize of Rs. 5000/- Thereafter

**Keynote Address** 

Keynote Address of Hon'ble Mr. Sandeep Ghuge, DSP, Akola

Felicitation of Ms.Divya Pilai with Late Vimla Devi Goenka – Student of the Year Award 2021-22 by dignitaries.

Felicitation of Ms.Khushi Khatri with Late Vimla Devi Goenka – Student of the Year Award 2022-23 by dignitaries.