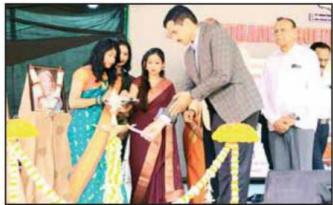

याप्रसंगी संत गाडगे बाबा अमरावती विद्यापीठात मेरीट आलेल्या गुणवंत विद्यार्थ्यांचा सत्कार घुगे यांच्या हस्ते करण्यात आला. गुणवंत विद्यार्थ्यांना रोख, प्रमाणत्र व स्मृतिचिन्ह प्रदान करण्यात आले. तसेच २०२१-२२ आणि २०२२-२३ या सत्राच्या 'स्टुडंट ऑफ द इयर' पुरस्कार प्राप्त विद्यार्थिनी क्. दिव्या पिल्लई (२०२१-२२) आणि क्. खुशी

खत्री (२०२२-२३) यांचा प्रत्येकी रोख ५००० रू. व फिरते स्मृतिचिन्ह व प्रमाणपत्र देऊन सत्कार करण्यात

यावेळी भारतीय सेवा सदनचे उपाध्यक्ष रवींद्रकमारजी मा. गोयनका यांनी सदर पुरस्कारामागील भूमिका विषद केली. बक्षीस वितरण कार्यक्रमकरिता समन्वय प्रा. अजय शिंगाडे, सदस्य डॉ. राधा सावजियानी, डॉ. विनोद चव्हाण, प्रा. स्वप्निल इंगोले (सूत्रसंचालन), शी. महेश तोष्णीवाल, सौ. माधरीताई पिठलोड-येरमले, शी. स्नील दिवनाले आणि कृ. दिव्या शर्मा यांनी परिश्रम घेतले.

दिव्या,खुशी सन्मानित

याप्रसंगी संत गाडगे बाबा अमरावती विद्यापीठात मेरीट आलेल्या गुणवंत

विद्यार्थ्यांचा सत्कार घुगे यांच्या हस्ते करण्यात आला. २०२१-२२ आणि २०२२-२३ या सत्राच्या 'स्टुडंट ऑफ द इयर' पुरस्कारप्राप्त विद्यार्थिनी दिव्या पिल्लई (२०२१-२२) आणि खुशी खत्री (२०२२-२३) यांचा प्रत्येकी रोख ५ हजार रूपये रोख, स्मृतिचिन्ह व प्रमाणपत्र देऊन सत्कार करण्यात आला.