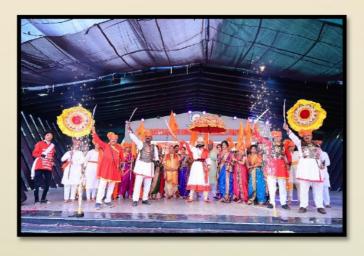

### शिवराज्याभिषेक सोहळा देखावा ठरला आकर्षण

देखावा ठरेला आक्रवणे
'शिवराज्याभिषेक सोहळा'
देखावा यात महाविद्यालयातील प्राध्यापक शिक्षकेतर कर्मचारी आणि विद्यार्थिनी असे ४५ जणांनी सहभाग नोंदविला. या देखाव्याची संकल्पना, दिष्टर्शन थिक्षकेतर कर्मचारी मनोहर गिन्हे यांची होती. अरवारूढ शिवाजी महाराजांचे आगमन, राजमाता जिजाऊ, तानाजी, मावळे आणि गावकरी या सर्वाची वेषभूषा आणि अभिनयाने उपस्थितांची मने जिंकली.

### शिवराज्याभिषेक देखावा आकर्षण

स्नेहसंमेलनात शिवराज्याभिषेक सोहळ्याचा देखावा महाविद्यालयातील प्राध्यापक, शिक्षकेतर कर्मचारी व विद्यार्थिनी असे 45 जणांनी सादर केला. सदर देखाव्याची संकल्पना, दिग्दर्शन शिक्षकेतर कर्मचारी मनोहर गिन्हे यांची होती. अश्वारूढ शिवाजी महाराजांचे आगमन, राजमाता जिजाऊ, तानाजी, मावळे आणि गावकरी या सर्वांची वेषभूषा आणि अभिनयाने उपस्थितांची मने जिंकली.