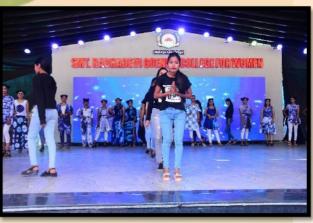

#### **Fashion-Show**

By Fashion Designing Department under the aegis of Home-Science Department – Coordinator – Mr. Rajkumar Jivtani

Show Stopper of the Fashion Show – Miss Maharashtra Ms. Konika Walecha, motivating students regarding fashion designing as a career