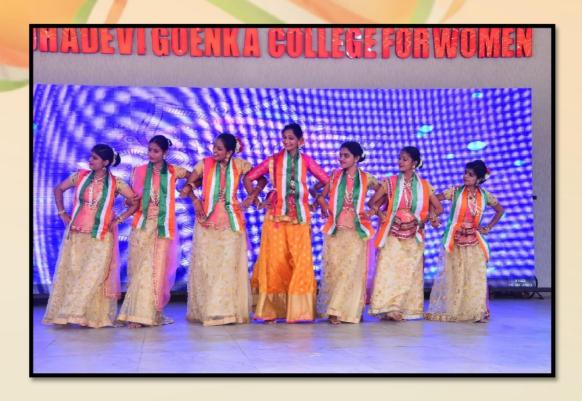

#### Inaugural Function

2

An inauguration of the Annual Gathering was on 18<sup>th</sup> February 2023 at 10.30 a.m. Honourable Sandeepji Ghuge, District Superintendent of Police, Akola, was given Guard of Honour by NSS Unit under guidance of Lieutenant Ms. Shweta Mendhe and honourable guest offered floral offerings to the idol of Honourable Founder President of *Bharatiya Seva Sadan*, late Mataji Radhadeviji Goenka. Thereafter honourable Sandeepji Ghuge, and in house dignitaries honourable President BSS Shriman Diliprajji Goenka, the Secretary Shriman Alokkumarji Goenka and the Principal Dr. Charushila Rumale, the Vice-Principal Dr. Ambadas Pande inaugurated Annual Gathering "Uddan-2023" by lighting holy lamp giving the message of – *Tamasoma Jyotrigamaya* – the onward march of RDG towards illumination of Knowledge and Perfection. Traditional floral welcome was given to dignitaries which followed welcome through theme-based dance – "Mile Sur Mera Tumhara" – performed by Ms. Amaruta Joshi and her group giving the message of Patriotism, Happiness and Unity.

Welcome through Theme-based Dance

Theme-Based Welcome of dignitaries with dance performance – 'Mile Sur Mera Tumhara' by Ms. Amruta Joshi and group

Theme-Based performance revealing spiritual importance of India by Ms.