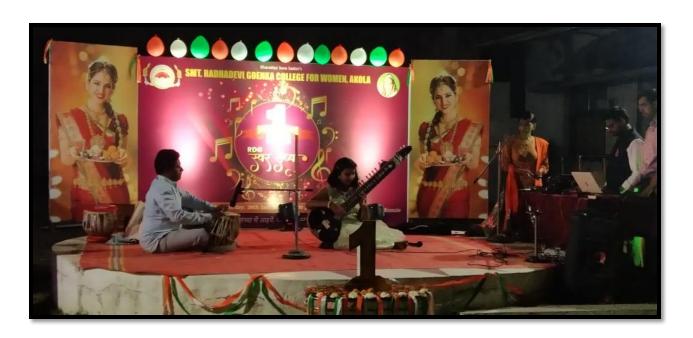

Each and every performance and programmes were outstanding because students put up their sincere efforts to exhibit their hidden talents and qualities and because Cultural Committee took sincere efforts in selection of the programmes and motivated and cooperated them. Performances reflecting the theme were excellent. Some memorable events were as follows; -

- Theme-based welcome dance by Ms. Amruta Joshi and her group and the Teacher Mentor was Dr. Dhanshree Pande.
- ➤ Best Drama was "Shiv Rajaybhishek" participated by Teachers and Students and directed by Shri Manohar Girhe and "Dr. Anandibai Joshi"

- was by Ms. Swara Shastri and Ms. Shivagi Naik and Teacher Mentor was Prof. Vidya Thakare.
- Best Mime was "Azadi Ka Amrut Mohtsav" by Bhavana Mahsale and B.

  A. III NSS group and the Teacher Mentor was Prof. Smita Devar.
- ➤ Best Group Dances were Ms. Sachi Khandare and NCC group and Ms. Avantika Baviskar and NSS group.
- ➤ Best Solo Dances theme-based was by were Ms. Shreya Jadhav, B.C.A. I and Ms. Vaibhavi Mankar and B. Com faculty group.
- ➤ Best Classical Dance was by Ms. Amruta Joshi and Ms. Shreya Jadhav.
- Fashion Show by FD Department.
- ➤ Karaoke Show by Prof. Vijay Alsi.
- Music Competition Singing Star RDG and Dance Competition Dancing Star RDG.
- Various Rounds of RDG Idol.