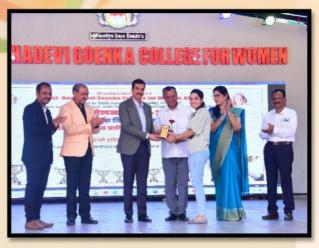

2023 at 11.30 a.m. Seventy Eight prizes were given to Eighty-six students excelling in academic and various realm of action. Dr. Archana Ambhore for qualifying Semi-Classical Exam conducted by AIR Nagpur, Dr. Vinod Khaire for his selection as a Valuer, Paper-Settter and Moderator of MPSC, Dr. Ravindra Mundre for his election as a Senate Member and his appointment as a member on Grievance Redressal Committee SGBAU, Amravati, Prof. Ajay Shingade for his selection as a Valuer, Paper-Setter and Moderator of MPPSC, Shri Ram Baheti for receiving Mahatma Jyotiba Phule State Level Award, Dr. Sanjay Vite, Dr. Sumedh Sagane, Dr. Sonal Kame, Dr. Zeenat Khan for acquiring Ph.D, Prof Vijay Alsi for published book, Lt. Shweta Mendhe for her selection on University Yoga and Best Cadet Committee were also felicitated. Prerna Pursakar was given to Ms. Aditi G. Awachar for her brave protest against her physical disability and getting victory over adverse circumstances and showing great courage. The honourable President, Mr. Diliprajji Goenka delivered a motivational speech. The principal Dr. Charushila Rumale elaborated the theme of "Aazadi Ka Amrut Mohtsav" and stated the college's endeavour for empowerment of girls. The ceremony was compeered by Dr. Swapnil Ingole. Prof. Ajay Shingade was the Coordinator of the Prize Distribution Committee and Dr. Radha Savjiyani, Prof. Pawan Mahajan, Dr. Vinod Chavhan, Shri Mahesh Toshniwal, Shri Sunil Diwnale, Shri Yogesh Baniat, Ms. Divya Sharma, and Mrs. Madhuri Pithalod were the members and worked hard for the success of the programme.