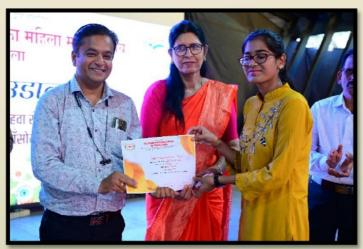

## **Prize Distribution Ceremony**

Our institution and the management always motivate and inspire students and staff. Meritorious students in different faculties and various subjects, outstanding students in sports, N.C.C. and the staff members for their various outstanding achievements were felicitated by the honourable chief guest Ms. Minal Maldhure, Deputy Registrar, Sant. Gadge Baba Amravati University, Amravati, Ms. Manjusha Joshi, District Coordinator, SBI, and Ms. Soniya Antri, Manager SBI, Akola and our in-house guest the President Mr. Diliprajji Goenka, the Secretary Mr. Alokkumarji Goenka and the principal Dr. Charushila Rumale and the vice-principal Dr. Ambadas Pande on 19th February

2023 at 11.30 a.m. Seventy Eight prizes were given to Eighty-six students excelling in academic and various realm of action. Dr. Archana Ambhore for qualifying Semi-Classical Exam conducted by AIR Nagpur, Dr. Vinod Khaire for his selection as a Valuer, Paper-Settter and Moderator of MPSC, Dr. Ravindra Mundre for his election as a Senate Member and his appointment as a member on Grievance Redressal Committee SGBAU, Amravati, Prof. Ajay Shingade for his selection as a Valuer, Paper-Setter and Moderator of MPPSC, Shri Ram Baheti for receiving Mahatma Jyotiba Phule State Level Award, Dr. Sanjay Vite, Dr. Sumedh Sagane, Dr. Sonal Kame, Dr. Zeenat Khan for acquiring Ph.D, Prof Vijay Alsi for published book, Lt. Shweta Mendhe for her selection on University Yoga and Best Cadet Committee were also felicitated. Prerna Pursakar was given to Ms. Aditi G. Awachar for her brave protest against her physical disability and getting victory over adverse circumstances and showing great courage. The honourable President, Mr. Diliprajji Goenka delivered a motivational speech. The principal Dr. Charushila Rumale elaborated the theme of "Aazadi Ka Amrut Mohtsav" and stated the college's endeavour for empowerment of girls. The ceremony was compeered by Dr. Swapnil Ingole. Prof. Ajay Shingade was the Coordinator of the Prize Distribution Committee and Dr. Radha Savjiyani, Prof. Pawan Mahajan, Dr. Vinod Chavhan, Shri Mahesh Toshniwal, Shri Sunil Diwnale, Shri Yogesh Baniat, Ms. Divya Sharma, and Mrs. Madhuri Pithalod were the members and worked hard for the success of the programme.

**Speeches of Eminent Persons** 

Ms. Minal Maldhure, Deputy Registrar, Sant. Gadge Baba Amravati University, Amravati, delivering her keynote speech in Prize-Distribution ceremony.

Ms. Manjusha Joshi, District Coordinator, SBI, delivering her speech in Prize-Distribution ceremony.