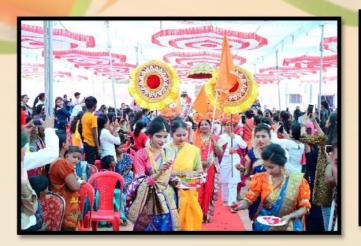

#### Inaugural Function

2

An inauguration of the Annual Gathering was on 18<sup>th</sup> February 2023 at 10.30 a.m. Honourable Sandeepji Ghuge, District Superintendent of Police, Akola, was given Guard of Honour by NSS Unit under guidance of Lieutenant Ms. Shweta Mendhe and honourable guest offered floral offerings to the idol of Honourable Founder President of *Bharatiya Seva Sadan*, late Mataji Radhadeviji Goenka. Thereafter honourable Sandeepji Ghuge, and in house dignitaries honourable President BSS Shriman Diliprajji Goenka, the Secretary Shriman Alokkumarji Goenka and the Principal Dr. Charushila Rumale, the Vice-Principal Dr. Ambadas Pande inaugurated Annual Gathering "Uddan-2023" by lighting holy lamp giving the message of – *Tamasoma Jyotrigamaya* – the onward march of RDG towards illumination of Knowledge and Perfection. Traditional floral welcome was given to dignitaries which followed welcome through theme-based dance – "Mile Sur Mera Tumhara" – performed by Ms. Amaruta Joshi and her group giving the message of Patriotism, Happiness and Unity.

#### **Guard of Honour and Traditional Welcome**

Warm welcome by NCC unit to Hon'ble Mr. Sandeep Ghuge, DSP, Akola

**Traditional Welcome of Guest** 

Floral Offerings to the auspicious presence of the founder President Hon'ble Radhadeviji Goenka alias Mataji.

Dignitaries watching the Exhibition of Fashion Designing Department

In auguration-18/02/2023

Inauguration of Annual Day "Uddan – 2022-23" by Hon'ble Mr. Sandeep Ghuge, DSP, Akola

Welcome of Hon'ble Mr. Sandeep Ghuge, DSP, Akola, by the Hon'ble President Shri Diliprajji Goenka and Hon'ble the Vice-President, Shri Ravindraji Goenka.