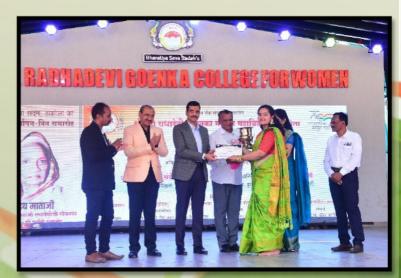

After keynote address, most awaited moment was felicitation of meritorious students and declaration of the most prestigious award – "Vimladevi – Student of the Year Award." The Award is given to the Final year student from any faculty excelling in various parameters such as academic excellence, proactive participation in extra and co-curricular activities, holistic behaviour, regularity, punctuality, laurels for the college and other things. Mr. Ravindrakumarji Goenka, the Vice-President of BSS, firstly stated the history and objective of the award and then declared the award. Due to Pandemic, the process of the selection of the award of 2021-22 was fulfilled but it was not given. Hence, this year "Vimladevi – Student of the Year Award" 2021-22 was given Ms. Divya Pillai. And also "Vimladevi – Student of the Year Award" 2022-23 was given to B. Com II year student Ms. Khushi Khatri and other two students who stood in final three nominations were Ms. Ms. Mrunmai Awandekar of B. Com. III and Ms. Meghana P. Bhagat of B. Sc Final year. The award consists of a Running Trophy and a cash prize of Rs. 5000/- Thereafter