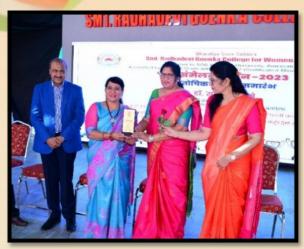

After keynote address, most awaited moment was felicitation of meritorious students and declaration of the most prestigious award – "Vimladevi – Student of the Year Award." The Award is given to the Final year student from any faculty excelling in various parameters such as academic excellence, proactive participation in extra and co-curricular activities, holistic behaviour, regularity, punctuality, laurels for the college and other things. Mr. Ravindrakumarji Goenka, the Vice-President of BSS, firstly stated the history and objective of the award and then declared the award. Due to Pandemic, the process of the selection of the award of 2021-22 was fulfilled but it was not given. Hence, this year "Vimladevi – Student of the Year Award" 2021-22 was given Ms. Divya Pillai. And also "Vimladevi – Student of the Year Award" 2022-23 was given to B. Com II year student Ms. Khushi Khatri and other two students who stood in final three nominations were Ms. Ms. Mrunmai Awandekar of B. Com. III and Ms. Meghana P. Bhagat of B. Sc Final year. The award consists of a Running Trophy and a cash prize of Rs. 5000/- Thereafter

**Keynote Address** 

Keynote Address of Hon'ble Mr. Sandeep Ghuge, DSP, Akola

Felicitation of Ms.Divya Pilai with Late Vimla Devi Goenka – Student of the Year Award 2021-22 by dignitaries.

Felicitation of Ms.Khushi Khatri with Late Vimla Devi Goenka – Student of the Year Award 2022-23 by dignitaries.