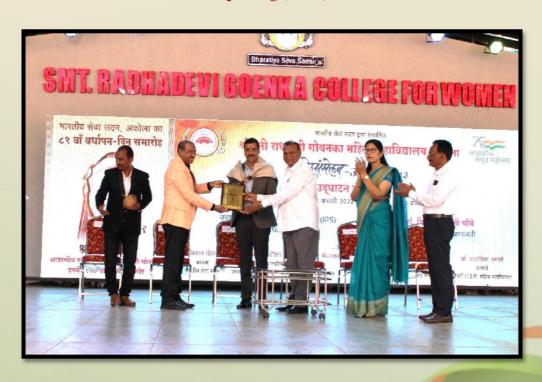

After keynote address, most awaited moment was felicitation of meritorious students and declaration of the most prestigious award – "Vimladevi – Student of the Year Award." The Award is given to the Final year student from any faculty excelling in various parameters such as academic excellence, proactive participation in extra and co-curricular activities, holistic behaviour, regularity, punctuality, laurels for the college and other things. Mr. Ravindrakumarji Goenka, the Vice-President of BSS, firstly stated the history and objective of the award and then declared the award. Due to Pandemic, the process of the selection of the award of 2021-22 was fulfilled but it was not given. Hence, this year "Vimladevi – Student of the Year Award" 2021-22 was given Ms. Divya Pillai. And also "Vimladevi – Student of the Year Award" 2022-23 was given to B. Com II year student Ms. Khushi Khatri and other two students who stood in final three nominations were Ms. Ms. Mrunmai Awandekar of B. Com. III and Ms. Meghana P. Bhagat of B. Sc Final year. The award consists of a Running Trophy and a cash prize of Rs. 5000/- Thereafter