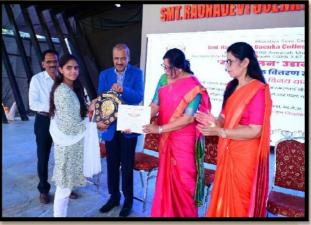

After keynote address, most awaited moment was felicitation of meritorious students and declaration of the most prestigious award – "Vimladevi – Student of the Year Award." The Award is given to the Final year student from any faculty excelling in various parameters such as academic excellence, proactive participation in extra and co-curricular activities, holistic behaviour, regularity, punctuality, laurels for the college and other things. Mr. Ravindrakumarji Goenka, the Vice-President of BSS, firstly stated the history and objective of the award and then declared the award. Due to Pandemic, the process of the selection of the award of 2021-22 was fulfilled but it was not given. Hence, this year "Vimladevi – Student of the Year Award" 2021-22 was given Ms. Divya Pillai. And also "Vimladevi – Student of the Year Award" 2022-23 was given to B. Com II year student Ms. Khushi Khatri and other two students who stood in final three nominations were Ms. Ms. Mrunmai Awandekar of B. Com. III and Ms. Meghana P. Bhagat of B. Sc Final year. The award consists of a Running Trophy and a cash prize of Rs. 5000/- Thereafter

T E meritorious students Ms. Shagutta Javed Khan, Ms. Srushti V. Nafde, Ms. Dhanshree H. Malpani, Ms. Shweta S. Gite, Ms. Devyani V. Jakate, Ms. Meghna P. Pimputkar, Ms. Isha N. Pradhan, Ms. Manjusha R. Ingle, Ms. Shambhavi A. Khare, Ms. Priyanka H. Chavhan, Ms. Anjali S. Kukareja, Ms. Vijaya Ghope, Ms. Simran C. Gurbani, and Ms. Gayatri V. Dhobale were felicitated by the Chief guests.

# **Felicitation of Meritorious Student**

Felicitation of Meritorious students by dignitaries

Felicitation of Meritorious Student & NCC & Sports Achievers

Felicitation of Meritorious students by dignitaries