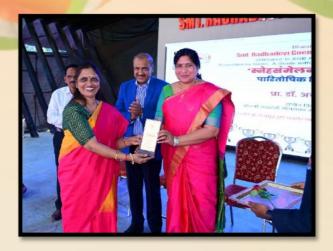

After keynote address, most awaited moment was felicitation of meritorious students and declaration of the most prestigious award – "Vimladevi – Student of the Year Award." The Award is given to the Final year student from any faculty excelling in various parameters such as academic excellence, proactive participation in extra and co-curricular activities, holistic behaviour, regularity, punctuality, laurels for the college and other things. Mr. Ravindrakumarji Goenka, the Vice-President of BSS, firstly stated the history and objective of the award and then declared the award. Due to Pandemic, the process of the selection of the award of 2021-22 was fulfilled but it was not given. Hence, this year "Vimladevi – Student of the Year Award" 2021-22 was given Ms. Divya Pillai. And also "Vimladevi – Student of the Year Award" 2022-23 was given to B. Com II year student Ms. Khushi Khatri and other two students who stood in final three nominations were Ms. Ms. Mrunmai Awandekar of B. Com. III and Ms. Meghana P. Bhagat of B. Sc Final year. The award consists of a Running Trophy and a cash prize of Rs. 5000/- Thereafter