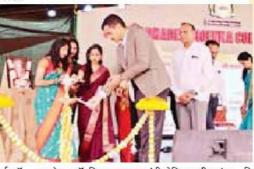

#### Inaugural Function

2

An inauguration of the Annual Gathering was on 18<sup>th</sup> February 2023 at 10.30 a.m. Honourable Sandeepji Ghuge, District Superintendent of Police, Akola, was given Guard of Honour by NSS Unit under guidance of Lieutenant Ms. Shweta Mendhe and honourable guest offered floral offerings to the idol of Honourable Founder President of *Bharatiya Seva Sadan*, late Mataji Radhadeviji Goenka. Thereafter honourable Sandeepji Ghuge, and in house dignitaries honourable President BSS Shriman Diliprajji Goenka, the Secretary Shriman Alokkumarji Goenka and the Principal Dr. Charushila Rumale, the Vice-Principal Dr. Ambadas Pande inaugurated Annual Gathering "Uddan-2023" by lighting holy lamp giving the message of – *Tamasoma Jyotrigamaya* – the onward march of RDG towards illumination of Knowledge and Perfection. Traditional floral welcome was given to dignitaries which followed welcome through theme-based dance – "Mile Sur Mera Tumhara" – performed by Ms. Amaruta Joshi and her group giving the message of Patriotism, Happiness and Unity.

After keynote address, most awaited moment was felicitation of meritorious students and declaration of the most prestigious award – "Vimladevi – Student of the Year Award." The Award is given to the Final year student from any faculty excelling in various parameters such as academic excellence, proactive participation in extra and co-curricular activities, holistic behaviour, regularity, punctuality, laurels for the college and other things. Mr. Ravindrakumarji Goenka, the Vice-President of BSS, firstly stated the history and objective of the award and then declared the award. Due to Pandemic, the process of the selection of the award of 2021-22 was fulfilled but it was not given. Hence, this year "Vimladevi – Student of the Year Award" 2021-22 was given Ms. Divya Pillai. And also "Vimladevi – Student of the Year Award" 2022-23 was given to B. Com II year student Ms. Khushi Khatri and other two students who stood in final three nominations were Ms. Ms. Mrunmai Awandekar of B. Com. III and Ms. Meghana P. Bhagat of B. Sc Final year. The award consists of a Running Trophy and a cash prize of Rs. 5000/- Thereafter