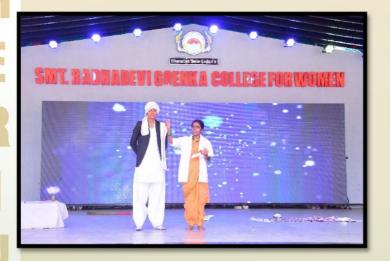

- Theme-based welcome dance by Ms. Amruta Joshi and her group and the Teacher Mentor was Dr. Dhanshree Pande.
- ➤ Best Drama was "Shiv Rajaybhishek" participated by Teachers and Students and directed by Shri Manohar Girhe and "Dr. Anandibai Joshi"

- was by Ms. Swara Shastri and Ms. Shivagi Naik and Teacher Mentor was Prof. Vidya Thakare.
- Best Mime was "Azadi Ka Amrut Mohtsav" by Bhavana Mahsale and B.

  A. III NSS group and the Teacher Mentor was Prof. Smita Devar.
- ➤ Best Group Dances were Ms. Sachi Khandare and NCC group and Ms. Avantika Baviskar and NSS group.
- ➤ Best Solo Dances theme-based was by were Ms. Shreya Jadhav, B.C.A. I and Ms. Vaibhavi Mankar and B. Com faculty group.
- ➤ Best Classical Dance was by Ms. Amruta Joshi and Ms. Shreya Jadhav.
- Fashion Show by FD Department.
- ➤ Karaoke Show by Prof. Vijay Alsi.
- Music Competition Singing Star RDG and Dance Competition Dancing Star RDG.
- Various Rounds of RDG Idol.